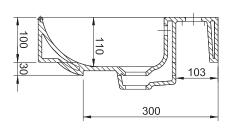

# TRIM 600 BASIN /



DESCRIPTION PRODUCT CODE

Trim 600 Basin TRIM.004



#### **FEATURES**

Dimensions W 600 x H 160 x D 400 (mm)

Finish Ceramic (White Gloss).

Basin Ceramic basin with overflow.

• Crafted from ceramic, which is easy to clean to suit both traditional and modern bathrooms.

- Round edges in a symmetrical shape
- Oval basin bowl for smooth flow of water.
- · Meets Accessible Care requirements
- · Basin edge for additional storage.

#### **TECHNICAL DRAWINGS**

## **Top Down**



# **Side Section**



## **Side Section**



## **Waste Section**



## NOTES

Overall basin dimensions may vary ±2% due to the firing process. See our website for product prices. Drawing indicates the technical measurement only and is not a reflection of how the product will look. Sizes are nominal only. All drawings in millimeters. Drawings not to scale. January 2025.