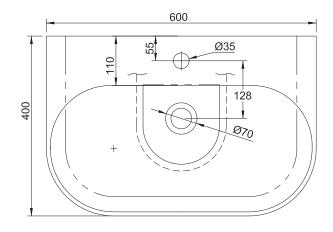

# TRIM 600 BASIN /



DESCRIPTION PRODUCT CODE

Trim 600 Basin TRIM.004



#### **FEATURES**

Dimensions W 600 x H 160 x D 400 (mm)

Finish Ceramic (White Gloss).

Basin Ceramic basin with overflow.

• Crafted from ceramic, which is easy to clean to suit both traditional and modern bathrooms.

- Round edges in a symmetrical shape
- Oval basin bowl for smooth flow of water.
- · Meets Accessible Care requirements
- · Basin edge for additional storage.

#### **TECHNICAL DRAWINGS**

## **Top Down**



# **Side Section**



## **Side Section**



## **Waste Section**



## NOTES

Overall basin dimensions may vary ±2% due to the firing process. See our website for product prices. Drawing indicates the technical measurement only and is not a reflection of how the product will look. Sizes are nominal only. All drawings in millimeters. Drawings not to scale. January 2025.