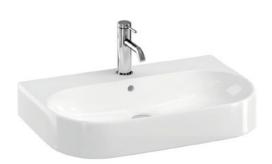

# TRIM 600 BASIN /

DESCRIPTION PRODUCT CODE

Trim 600 Basin TRIM.004

#### **FEATURES**

Dimensions W 600 x H 160 x D 400 (mm)

Finish Ceramic (White Gloss).

Basin Ceramic basin with overflow.

• Crafted from ceramic, which is easy to clean to suit both traditional and modern bathrooms.

- Round edges in a symmetrical shape
- Oval basin bowl for smooth flow of water.
- · Meets Accessible Care requirements
- · Basin edge for additional storage.