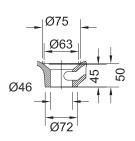

# TRIM 600 BASIN /



DESCRIPTION PRODUCT CODE

Trim 600 Basin TRIM.004



#### **FEATURES**

Dimensions W 600 x H 160 x D 400 (mm)

Finish Ceramic (White Gloss).

Basin Ceramic basin with overflow.

• Crafted from ceramic, which is easy to clean to suit both traditional and modern bathrooms.

- Round edges in a symmetrical shape
- Oval basin bowl for smooth flow of water.
- · Meets Accessible Care requirements
- · Basin edge for additional storage.

#### **TECHNICAL DRAWINGS**

## **Top Down**



# **Side Section**



## **Side Section**



## **Waste Section**



## NOTES

Overall basin dimensions may vary ±2% due to the firing process. See our website for product prices. Drawing indicates the technical measurement only and is not a reflection of how the product will look. Sizes are nominal only. All drawings in millimeters. Drawings not to scale. January 2025.