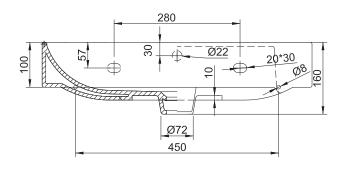

# TRIM 600 BASIN /



DESCRIPTION PRODUCT CODE

Trim 600 Basin TRIM.004



#### **FEATURES**

Dimensions W 600 x H 160 x D 400 (mm)

Finish Ceramic (White Gloss).

Basin Ceramic basin with overflow.

• Crafted from ceramic, which is easy to clean to suit both traditional and modern bathrooms.

- Round edges in a symmetrical shape
- Oval basin bowl for smooth flow of water.
- · Meets Accessible Care requirements
- · Basin edge for additional storage.

#### **TECHNICAL DRAWINGS**

## **Top Down**



# **Side Section**



## **Side Section**



## **Waste Section**



## NOTES

Overall basin dimensions may vary ±2% due to the firing process. See our website for product prices. Drawing indicates the technical measurement only and is not a reflection of how the product will look. Sizes are nominal only. All drawings in millimeters. Drawings not to scale. January 2025.