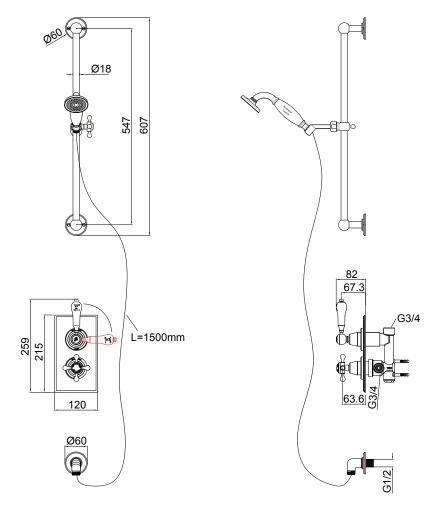

## **TECHNICAL DRAWINGS**

## **NOTES**

\*Non stock item. Hot & cold inlet 3/4 female thread. Drawing indicates the technical measurement only and is not a reflection of how the product will look. Sizes are nominal only. All drawings in millimeters. Drawings not to scale. Excludes accessories. September 2022.