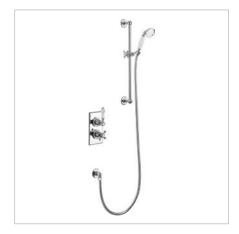

## DESCRIPTION

Trent 2: Thermostatic Shower with White or Black Indices

PRODUCT CODE

TR2WH / TR2BL

## **FEATURES**

- Dimensions W120 x H866 x D82 mm
- Trent 2: Thermostatic Single Outlet Concealed Shower Valve with Slide Rail, Hose & Handset
- Slide rail including elbow, hose and handset with ceramic handle
- Traditional brass faceplate, Claremont tap with White ceramic indice, and ceramic lever. Lever/indice also available in Black\* (additional cost)
- Mixer body and handset made of brass
- Large bore shower hose (11mm), hose length: 1.5m
- 3 star WELS rating