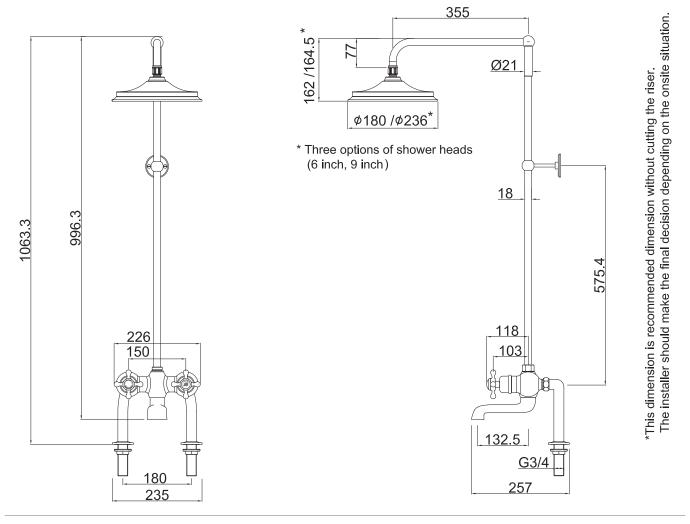

## FEATURES

- Dimensions W235 x H1063.3 x D355 *(Excludes shower rose)* mm
- Thermostatic two outlet twin control bath mixer valve with independent flow diverter and temperature controls.
- 1 Star WELS rating.
- Traditional brass body and Claremont handles, with white indices.
- Brass bath spout with swivel function available.
- Deck mounted 18mm diameter vertical brass shower riser 355mm.
- Adjustable swivel shower arm (\*Choose 6" or 9" Airbust Shower head).

## TECHNICAL DRAWINGS

## NOTES

\*Non stock item. Drawing indicates the technical measurement only and is not a reflection of how the product will look. Sizes are nominal only. All drawings in millimeters. Drawings not to scale. Excludes accessories. September 2021.