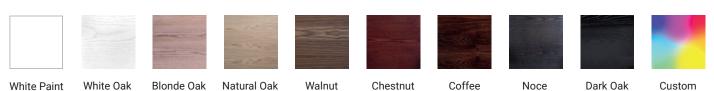

### **FINISHES**

White Paint / Timber Veneer\* / Custom Paint Colour\*^

### FEATURES

- Dimension W1000 x H400 x D347 mm
- · Available painted White, in Timber Veneer, or Custom paint colour\*^.
- The paint used on our products is polyurethane or UV based. It is five times harder and more durable than lacquer finishes.
- Timber Veneer finishes are 100% natural, with variations in grain and colour. All come stained and sealed with a protective UV finish.
- Kordura tops available in Standard (25mm) thickness.
- · New Zealand made cabinetry with soft-close drawers.
- Pair with a Cube, Mini Moon (countertop) or Arlo (semi-recessed) Kordura basin.