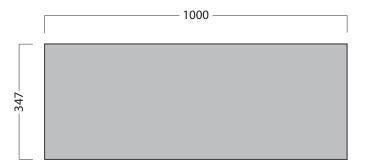

### FEATURES

- Dimension W1000 x H400 x D347 mm
- · Available painted White, in Timber Veneer, or Custom paint colour\*^.
- The paint used on our products is polyurethane or UV based. It is five times harder and more durable than lacquer finishes.
- Timber Veneer finishes are 100% natural, with variations in grain and colour. All come stained and sealed with a protective UV finish.
- Kordura tops available in Standard (25mm) thickness.
- · New Zealand made cabinetry with soft-close drawers.
- Pair with a Cube, Mini Moon (countertop) or Arlo (semi-recessed) Kordura basin.

### **KORDURA TOP**

White / Colour\*

Please see reverse for technical drawings and measurements.