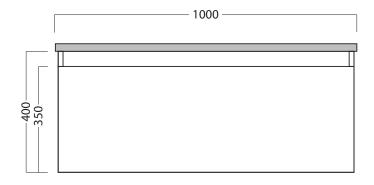

### **TECHNICAL DRAWINGS**

Front

Тор

Side Section of Drawer

### NOTES

Drawing indicates the technical measurement only and is not a reflection of how the unit will look. Sizes are nominal only. All drawings in millimeters. Drawings not to scale.

### FEATURES

- Dimension W1000 x H400 x D347 mm
- · Available painted White, in Timber Veneer, or Custom paint colour\*^.
- The paint used on our products is polyurethane or UV based. It is five times harder and more durable than lacquer finishes.
- Timber Veneer finishes are 100% natural, with variations in grain and colour. All come stained and sealed with a protective UV finish.
- Kordura tops available in Standard (25mm) thickness.
- · New Zealand made cabinetry with soft-close drawers.
- Pair with a Cube, Mini Moon (countertop) or Arlo (semi-recessed) Kordura basin.