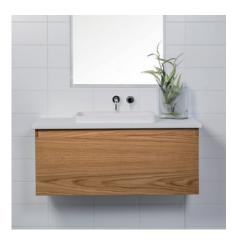

### DESCRIPTION

Tablo Slim 1000, Wall Hung Vanity, Single Bowl, 1 Drawer

PRODUCT CODE

Michel César

TBS100DWH / TBS100DWHT / TBS100DWHCC

### FEATURES

- Dimension W1000 x H400 x D347 mm
- · Available painted White, in Timber Veneer, or Custom paint colour\*^.
- The paint used on our products is polyurethane or UV based. It is five times harder and more durable than lacquer finishes.
- Timber Veneer finishes are 100% natural, with variations in grain and colour. All come stained and sealed with a protective UV finish.
- Kordura tops available in Standard (25mm) thickness.
- · New Zealand made cabinetry with soft-close drawers.
- Pair with a Cube, Mini Moon (countertop) or Arlo (semi-recessed) Kordura basin.