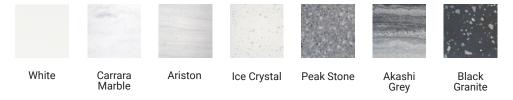

### **KORDURA TOP**

White / Colour\*

Please see reverse for technical drawings and measurements.

\*\*KORDURA TOPS • Surcharge applies for coloured Kordura tops (excludes White) • Tapholes do not come pre-drilled – this is the responsibility of the installer, and can be cut with a hole saw, jigsaw or router.