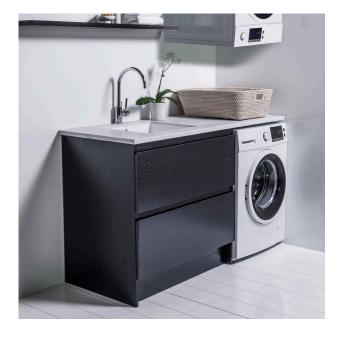

### **DESCRIPTION**

900 Laundry Cabinet, 2 Drawers, Timber Veneer

### PRODUCT CODE

LUA90T

#### **FEATURES**

- Dimensions W 900mm x H 920mm x D 600mm
- Available in White, Timber Veneer\*, or your choice of paint colour<sup>^</sup> (surcharge applies).
- Kordura tops 25mm thick, available in White, or coloured Kordura tops (10% surcharge applies).
- Unit comes with a tub, cabinet and soft-close drawers.
- Pair it with a Lancashire, Stainless Steel, or Inset tub (surcharges applies).
- Overhang options also available in left-, right-hand or both side. Custom size available upon request (surcharges applies).
- Our Timber Veneer finishes are 100% natural, so each have variations in grain and colour. All come stained and sealed with a protective UV finish.