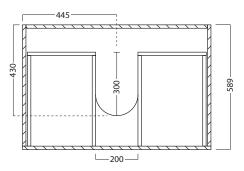

## **TECHNICAL DRAWINGS**

Top

## Front

# Side Section

# Top Section of Drawer

# **NOTES**

Drawing indicates the technical measurement only and is not a reflection of how the unit will look. Sizes approximate. All drawings in millimeters. Drawings not to scale.