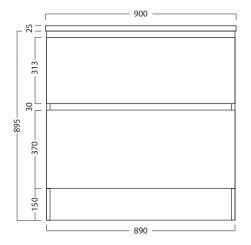

## **TECHNICAL DRAWINGS**

Top

## Front

# Side Section

# Top Section of Drawer

# **NOTES**

Drawing indicates the technical measurement only and is not a reflection of how the unit will look. Sizes approximate. All drawings in millimeters. Drawings not to scale.