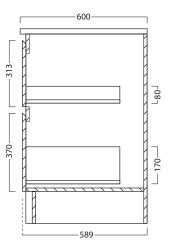

## **TECHNICAL DRAWINGS**

Top

## Front

# Side Section

# Top Section of Drawer

# **NOTES**

Drawing indicates the technical measurement only and is not a reflection of how the unit will look. Sizes approximate. All drawings in millimeters. Drawings not to scale.