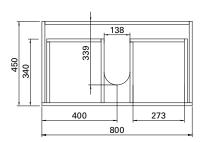

## **FEATURES**

- Dimensions W 810 x H 626 x D 460 mm
- Italian-made, ceramic top with four bowl options centre (CN), total (TL), left (LH) and right (RH).
- Vanity available painted White, in Timber Veneer\*, or in your choice of paint colour^.
- Handles available in White Oak, Natural Oak or Dark Oak timber veneer finishes.
- The paint used on our products is polyurethane or UV based. It is five times harder and more durable than lacquer finishes.
- Timber veneer finishes are 100% natural, so each have variations in grain and colour. All come stained and sealed with a protective UV finish.

## **TECHNICAL DRAWINGS**

Front

Side

Top