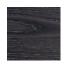

**DESCRIPTION PRODUCT CODE** 

Twenty 810 Wall Hung, 2 Drawers, White / Timber Veneer

TW81D2WH / TW81D2WHT



## **FEATURES**

- Dimensions W 810 x H 626 x D 460 mm
- Italian-made, ceramic top with four bowl options centre (CN), total (TL), left (LH) and right (RH).
- Vanity available painted White, in Timber Veneer\*, or in your choice of paint colour^.
- Handles available in White Oak, Natural Oak or Dark Oak timber veneer finishes.
- The paint used on our products is polyurethane or UV based. It is five times harder and more durable than lacquer finishes.
- Timber veneer finishes are 100% natural, so each have variations in grain and colour. All come stained and sealed with a protective UV finish.

## **PAINT / TIMBER VENEER FINISHES\***









Natural Oak











White Paint

White Oak

Blonde Oak

Walnut

Coffee

Noce

Dark Oak

## **TECHNICAL DRAWINGS**

Front



Side



Top



## **NOTES**

\*Non-stock item. ^15% surcharge applies on Custom Paint Colours, 25% for metallic and black gloss. \*20% surcharge applies on Gloss Timber Veneer finish. When using a hidden bottle trap, we recommend 40551-32. Drawing indicates the technical measurement only and is not a reflection of how the product will look. Sizes are nominal only. All drawings in millimeters. August 2019.