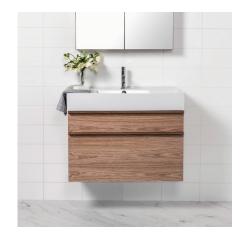

**DESCRIPTION PRODUCT CODE** 

Twenty 810 Wall Hung, 2 Drawers, White / Timber Veneer

TW81D2WH / TW81D2WHT

## **FEATURES**

- Dimensions W 810 x H 626 x D 460 mm
- Italian-made, ceramic top with four bowl options centre (CN), total (TL), left (LH) and right (RH).
- Vanity available painted White, in Timber Veneer\*, or in your choice of paint colour^.
- Handles available in White Oak, Natural Oak or Dark Oak timber veneer finishes.
- The paint used on our products is polyurethane or UV based. It is five times harder and more durable than lacquer finishes.
- Timber veneer finishes are 100% natural, so each have variations in grain and colour. All come stained and sealed with a protective UV finish.