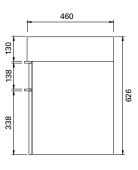

## **FEATURES**

- Dimensions W 810 x H 626 x D 460 mm
- Italian-made, ceramic top with four bowl options centre (CN), total (TL), left (LH) and right (RH).
- Vanity available painted White, in Timber Veneer\*, or in your choice of paint colour^.
- Handles available in White Oak, Natural Oak or Dark Oak timber veneer finishes.
- The paint used on our products is polyurethane or UV based. It is five times harder and more durable than lacquer finishes.
- Timber veneer finishes are 100% natural, so each have variations in grain and colour. All come stained and sealed with a protective UV finish.

## **TECHNICAL DRAWINGS**

Front

Side

Top