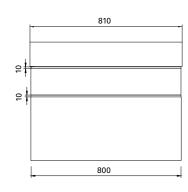

## **FEATURES**

- Dimensions W 810 x H 626 x D 460 mm
- Italian-made, ceramic top with four bowl options centre (CN), total (TL), left (LH) and right (RH).
- Vanity available painted White, in Timber Veneer\*, or in your choice of paint colour^.
- Handles available in White Oak, Natural Oak or Dark Oak timber veneer finishes.
- The paint used on our products is polyurethane or UV based. It is five times harder and more durable than lacquer finishes.
- Timber veneer finishes are 100% natural, so each have variations in grain and colour. All come stained and sealed with a protective UV finish.

## **TECHNICAL DRAWINGS**

Front

Side

Top