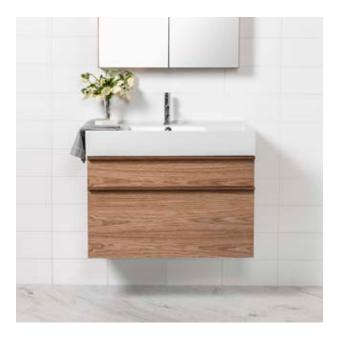

#### **DESCRIPTION**

Twenty 810 Wall Hung, 2 Drawer, White / Timber Veneer

#### **FEATURES**

- W810 x H626 x D480 mm
- Available painted White, in Timber Veneer\*, or in your choice of paint colour.^
- The paint used on our products is polyurethane or UV based. It is five times harder and more durable than lacquer finishes.
- Timber veneer finishes are 100% natural, so each have variations in grain and colour. All come stained and sealed with a protective UV finish.
- Four bowl options left (LH), right (RH), centre (CN) and total (TL).
- Handles available in White Oak, Natural Oak or Dark Oak timber veneers.
- Soft-close drawers.
- Italian-made, ceramic top. NZ-made cabinetry.