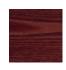

DESCRIPTION PRODUCT CODE

Twenty 1210 Wall Hung, 2 Drawers, White / Timber Veneer

TW121D2WH / TW121D2WHT



## **FEATURES**

- Dimensions W 1218 x H 626 x D 460 mm
- Italian-made, ceramic top with four bowl options centre (CN), total (TL), left (LH) and right (RH).
- Vanity available painted White, in Timber Veneer\*, or in your choice of paint colour^.
- Handles available in White Oak, Natural Oak or Dark Oak timber veneer finishes.
- The paint used on our products is polyurethane or UV based. It is five times harder and more durable than lacquer finishes.
- Timber veneer finishes are 100% natural, so each have variations in grain and colour. All come stained and sealed with a protective UV finish.

## **PAINT / TIMBER VENEER FINISHES\***



















White Paint

White Oak

Oak Blonde Oak

Natural Oak

Walnut

Chestnut

Coffee

Noce

Dark Oak

## **TECHNICAL DRAWINGS**

Front



Side



Тор



## **NOTES**

\*Non-stock item. ^15% surcharge applies on Custom Paint Colours, 25% for metallic and black gloss. \*20% surcharge applies on Gloss Timber Veneer finish. When using a hidden bottle trap, we recommend 40551-32. Drawing indicates the technical measurement only and is not a reflection of how the product will look. Sizes are nominal only. All drawings in millimeters. August 2019.