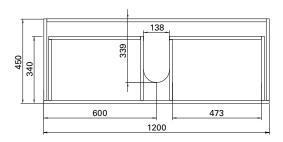

## **FEATURES**

- Dimensions W 1218 x H 626 x D 460 mm
- Italian-made, ceramic top with four bowl options centre (CN), total (TL), left (LH) and right (RH).
- Vanity available painted White, in Timber Veneer\*, or in your choice of paint colour^.
- Handles available in White Oak, Natural Oak or Dark Oak timber veneer finishes.
- The paint used on our products is polyurethane or UV based. It is five times harder and more durable than lacquer finishes.
- Timber veneer finishes are 100% natural, so each have variations in grain and colour. All come stained and sealed with a protective UV finish.

## **TECHNICAL DRAWINGS**

Front

Side

Тор