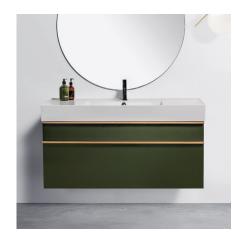

DESCRIPTION PRODUCT CODE

Twenty 1210 Wall Hung, 2 Drawers, White / Timber Veneer

TW121D2WH / TW121D2WHT

## **FEATURES**

- Dimensions W 1218 x H 626 x D 460 mm
- Italian-made, ceramic top with four bowl options centre (CN), total (TL), left (LH) and right (RH).
- Vanity available painted White, in Timber Veneer\*, or in your choice of paint colour^.
- Handles available in White Oak, Natural Oak or Dark Oak timber veneer finishes.
- The paint used on our products is polyurethane or UV based. It is five times harder and more durable than lacquer finishes.
- Timber veneer finishes are 100% natural, so each have variations in grain and colour. All come stained and sealed with a protective UV finish.