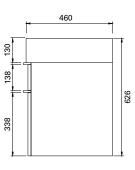

## **FEATURES**

- Dimensions W 1218 x H 626 x D 460 mm
- Italian-made, ceramic top with four bowl options centre (CN), total (TL), left (LH) and right (RH).
- Vanity available painted White, in Timber Veneer\*, or in your choice of paint colour^.
- Handles available in White Oak, Natural Oak or Dark Oak timber veneer finishes.
- The paint used on our products is polyurethane or UV based. It is five times harder and more durable than lacquer finishes.
- Timber veneer finishes are 100% natural, so each have variations in grain and colour. All come stained and sealed with a protective UV finish.

## **TECHNICAL DRAWINGS**

Front

Side

Тор