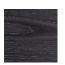

DESCRIPTION PRODUCT CODE

Twenty 1210 Wall Hung, 2 Drawers, White / Timber Veneer

TW121D2WH / TW121D2WHT



## **FEATURES**

- Dimensions W 1218 x H 626 x D 460 mm
- Italian-made, ceramic top with four bowl options centre (CN), total (TL), left (LH) and right (RH).
- Vanity available painted White, in Timber Veneer\*, or in your choice of paint colour^.
- Handles available in White Oak, Natural Oak or Dark Oak timber veneer finishes.
- The paint used on our products is polyurethane or UV based. It is five times harder and more durable than lacquer finishes.
- Timber veneer finishes are 100% natural, so each have variations in grain and colour. All come stained and sealed with a protective UV finish.

## **PAINT / TIMBER VENEER FINISHES\***



















White Paint

White Oak

Oak Blonde Oak

Natural Oak

Walnut

Chestnut

Coffee

Noce

Dark Oak

## **TECHNICAL DRAWINGS**

Front



Side



Тор



## **NOTES**

\*Non-stock item. ^15% surcharge applies on Custom Paint Colours, 25% for metallic and black gloss. \*20% surcharge applies on Gloss Timber Veneer finish. When using a hidden bottle trap, we recommend 40551-32. Drawing indicates the technical measurement only and is not a reflection of how the product will look. Sizes are nominal only. All drawings in millimeters. August 2019.