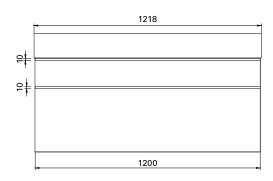

1D2WHT



## **FEATURES**

- Dimensions W 1218 x H 626 x D 460 mm
- Italian-made, ceramic top with four bowl options centre (CN), total (TL), left (LH) and right (RH).
- Vanity available painted White, in Timber Veneer\*, or in your choice of paint colour^.
- Handles available in White Oak, Natural Oak or Dark Oak timber veneer finishes.
- The paint used on our products is polyurethane or UV based. It is five times harder and more durable than lacquer finishes.
- Timber veneer finishes are 100% natural, so each have variations in grain and colour. All come stained and sealed with a protective UV finish.

## **PAINT / TIMBER VENEER FINISHES\***



















White Paint

White Oak

Oak Blonde Oak

Natural Oak

Walnut

Chestnut

Coffee

Noce

Dark Oak

## **TECHNICAL DRAWINGS**

Front



Side



Тор



## **NOTES**

\*Non-stock item. ^15% surcharge applies on Custom Paint Colours, 25% for metallic and black gloss. \*20% surcharge applies on Gloss Timber Veneer finish. When using a hidden bottle trap, we recommend 40551-32. Drawing indicates the technical measurement only and is not a reflection of how the product will look. Sizes are nominal only. All drawings in millimeters. August 2019.