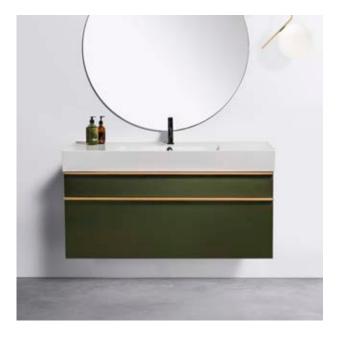

#### **DESCRIPTION**

Twenty 1210 Wall Hung, 2 Drawer, White / Timber Veneer

#### **PRODUCT CODE**

TW121D2WH / TW121D2WHT

#### **FEATURES**

- W1218 x H626 x D480 mm
- Available painted White, in Timber Veneer\*, or in your choice of paint colour.^
- The paint used on our products is polyurethane or UV based. It is five times harder and more durable than lacquer finishes.
- Timber veneer finishes are 100% natural, so each have variations in grain and colour. All come stained and sealed with a protective UV finish.
- Four bowl options left (LH), right (RH), centre (CN) and total (TL).
- Handles available in White Oak, Natural Oak or Dark Oak timber veneers.
- Soft-close drawers.
- Italian-made, ceramic top. NZ-made cabinetry.