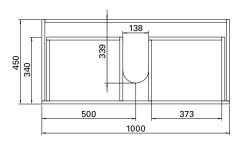

## **FEATURES**

- Dimensions W 1010 x H 626 x D 460 mm
- Italian-made, ceramic top with four bowl options centre (CN), total (TL), left (LH) and right (RH).
- Vanity available painted White, in Timber Veneer\*, or in your choice of paint colour^.
- Handles available in White Oak, Natural Oak or Dark Oak timber veneer finishes.
- The paint used on our products is polyurethane or UV based. It is five times harder and more durable than lacquer finishes.
- Timber veneer finishes are 100% natural, so each have variations in grain and colour. All come stained and sealed with a protective UV finish.

**TECHNICAL DRAWINGS** 

Front

Side