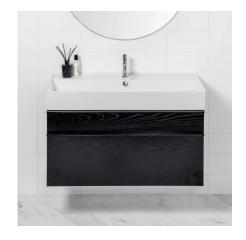

**DESCRIPTION PRODUCT CODE** 

Twenty 1010 Wall Hung, 2 Drawers, White / Timber Veneer

TW101D2WH / TW101D2WHT

## **FEATURES**

- Dimensions W 1010 x H 626 x D 460 mm
- Italian-made, ceramic top with four bowl options centre (CN), total (TL), left (LH) and right (RH).
- Vanity available painted White, in Timber Veneer\*, or in your choice of paint colour^.
- Handles available in White Oak, Natural Oak or Dark Oak timber veneer finishes.
- The paint used on our products is polyurethane or UV based. It is five times harder and more durable than lacquer finishes.
- Timber veneer finishes are 100% natural, so each have variations in grain and colour. All come stained and sealed with a protective UV finish.