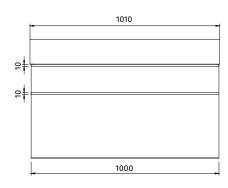

## **FEATURES**

- Dimensions W 1010 x H 626 x D 460 mm
- Italian-made, ceramic top with four bowl options centre (CN), total (TL), left (LH) and right (RH).
- Vanity available painted White, in Timber Veneer\*, or in your choice of paint colour^.
- Handles available in White Oak, Natural Oak or Dark Oak timber veneer finishes.
- The paint used on our products is polyurethane or UV based. It is five times harder and more durable than lacquer finishes.
- Timber veneer finishes are 100% natural, so each have variations in grain and colour. All come stained and sealed with a protective UV finish.

**TECHNICAL DRAWINGS** 

Front

Side