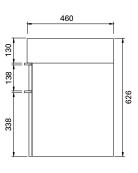

## **FEATURES**

- Dimensions W 1010 x H 626 x D 460 mm
- Italian-made, ceramic top with four bowl options centre (CN), total (TL), left (LH) and right (RH).
- Vanity available painted White, in Timber Veneer\*, or in your choice of paint colour^.
- Handles available in White Oak, Natural Oak or Dark Oak timber veneer finishes.
- The paint used on our products is polyurethane or UV based. It is five times harder and more durable than lacquer finishes.
- Timber veneer finishes are 100% natural, so each have variations in grain and colour. All come stained and sealed with a protective UV finish.

**TECHNICAL DRAWINGS** 

Front

Side