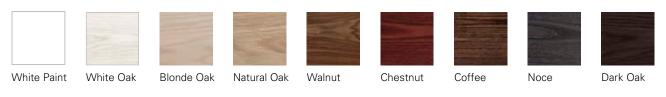

## PAINT / TIMBER VENEER FINISHES\*

#### FEATURES

- W1010 x H626 x D480 mm
- Available painted White, in Timber Veneer\*, or in your choice of paint colour.^
- The paint used on our products is polyurethane or UV based. It is five times harder and more durable than lacquer finishes.
- Timber veneer finishes are 100% natural, so each have variations in grain and colour. All come stained and sealed with a protective UV finish.
- Four bowl options left (LH), right (RH), centre (CN) and total (TL).
- Handles available in White Oak, Natural Oak or Dark Oak timber veneers.
- Soft-close drawers.
- Italian-made, ceramic top. NZ-made cabinetry.