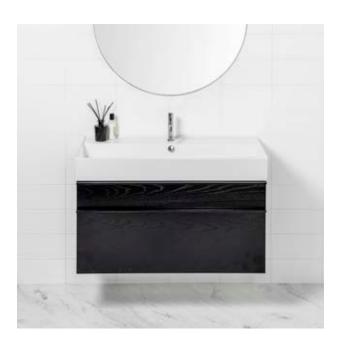

# DESCRIPTION

Twenty 1010 Wall Hung, 2 Drawer, White / Timber Veneer

# PRODUCT CODE

TW101D2WH / TW101D2WHT

#### FEATURES

- W1010 x H626 x D480 mm
- Available painted White, in Timber Veneer\*, or in your choice of paint colour.^
- The paint used on our products is polyurethane or UV based. It is five times harder and more durable than lacquer finishes.
- Timber veneer finishes are 100% natural, so each have variations in grain and colour. All come stained and sealed with a protective UV finish.
- Four bowl options left (LH), right (RH), centre (CN) and total (TL).
- Handles available in White Oak, Natural Oak or Dark Oak timber veneers.
- Soft-close drawers.
- Italian-made, ceramic top. NZ-made cabinetry.