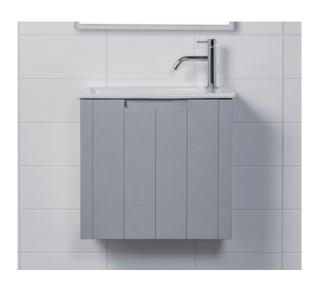

### DESCRIPTION

T&G Mini, 1 Door, Wall-Hung Vanity with Ceramic Basin

## PRODUCT CODE

T&GMINI / T&GMINICC

| Dimensions | W 505 x H 465 x D 255 (mm)                                                                                                                                                                                                             |
|------------|----------------------------------------------------------------------------------------------------------------------------------------------------------------------------------------------------------------------------------------|
| Finishes   | Matte White or Matte Custom Colour Paint.                                                                                                                                                                                              |
| Basin      | Ceramic top with intergrated basin                                                                                                                                                                                                     |
| Handle     | Recessed Handle                                                                                                                                                                                                                        |
| Origin     | New Zealand made cabinetry.                                                                                                                                                                                                            |
| Features   | <ul> <li>Modern tongue &amp; groove design.</li> <li>1 Door (Available with left or right open).</li> <li>Ceramic top with intergrated basin in white.</li> <li>The paint used on our products is polyurethane or UV based.</li> </ul> |