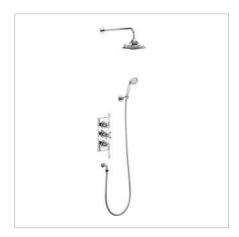

## DESCRIPTION

Trent Thermostatic Shower with 6" / 9" Shower Head

PRODUCT CODE

TF3S / V16 / V17

## **FEATURES**

- Dimensions W120 x H386 x D395 mm
- Trent Thermostatic Two Outlet Concealed Divertor Shower Valve, Fixed Arm, Handset & Holder with Hose with 6" or 9" Airburst Shower Head
- Traditional brass faceplate, Claremont tap with White ceramic indice, and ceramic lever. Lever/indice also available in Black\* (additional cost)
- Thermostatic mixing valves blend hot and cold water to ensure constant, safe temperatures. Has Vernet wax capsules throughout their showering valves, meaning temperature when showering varies no more than +-1°C.
- Mixer body and handset made of brass. The shower head is made of ABS and brass, and has anti-limescale silicon nipples.
- Large bore shower hose (11mm), hose length: 1.5m
- 390mm adjustable fixed shower arm