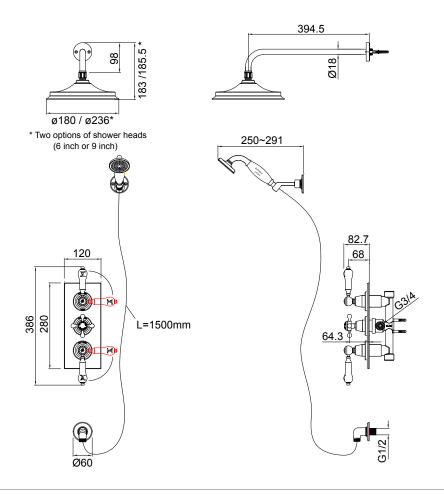

## **TECHNICAL DRAWINGS**

## **NOTES**

1 star WELS rating. Hot & cold inlet 3/4 female thread. \*Non stock item. Drawing indicates the technical measurement only and is not a reflection of how the product will look. Sizes are nominal only. All drawings in millimeters. Drawings not to scale. Excludes accessories. December 2018.