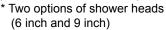

#### **FEATURES**

- Dimensions W350 x H95 x D118 mm
- Trent Thermostatic Single Outlet Concealed Shower Valve with Fixed Shower Arm with 6" or 9" Shower Head
- Traditional brass faceplate, Claremont handle with ceramic lever.
- 390mm adjustable fixed shower arm
- Image shown is with 6" Airburst shower head
- The shower head has anti-limescale silicon nipples
- Hot & cold inlet 3/4 female thread