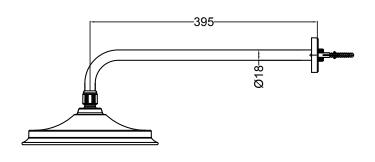

#### **FEATURES**

- Dimensions W350 x H95 x D118 mm
- Trent Thermostatic Single Outlet Concealed Shower Valve with Fixed Shower Arm with 6" or 9" Shower Head
- Traditional brass faceplate, Claremont handle with ceramic lever.
- 390mm adjustable fixed shower arm
- Image shown is with 6" Airburst shower head
- The shower head has anti-limescale silicon nipples
- Hot & cold inlet 3/4 female thread

## **TECHNICAL DRAWINGS**

## NOTES

Drawing indicates the technical measurement only and is not a reflection of how the unit will look. Sizes are nominal only. All drawings in millimeters. Drawings not to scale.