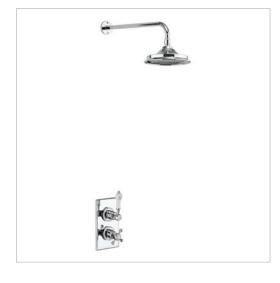

#### **DESCRIPTION**

Trent Thermostatic Shower with 6" or 9" Shower Head

PRODUCT CODE TF1S / V16 / V17

#### **FEATURES**

- Dimensions W350 x H95 x D118 mm
- Trent Thermostatic Single Outlet Concealed Shower Valve with Fixed Shower Arm with 6" or 9" Shower Head
- Traditional brass faceplate, Claremont handle with ceramic lever.
- 390mm adjustable fixed shower arm
- Image shown is with 6" Airburst shower head
- The shower head has anti-limescale silicon nipples
- Hot & cold inlet 3/4 female thread

#### **DESCRIPTION**

Trent Thermostatic Shower with 6" or 9" Shower Head

# Burlington

PRODUCT CODE TF1S / V16 / V17