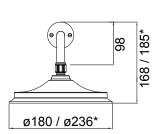

## **TECHNICAL DRAWINGS**

\* Two options of shower heads (6 inch and 9 inch)

## **NOTES**

1 star WELS rating. Hot & cold inlet 3/4 female thread. \*Non stock item. Drawing indicates the technical measurement only and is not a reflection of how the product will look. Sizes are nominal only. All drawings in millimeters. Drawings not to scale. Excludes accessories. December 2018.