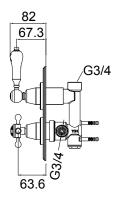

## **TECHNICAL DRAWINGS**

\* Two options of shower heads (6 inch and 9 inch)

## **NOTES**

1 star WELS rating. Hot & cold inlet 3/4 female thread. \*Non stock item. Drawing indicates the technical measurement only and is not a reflection of how the product will look. Sizes are nominal only. All drawings in millimeters. Drawings not to scale. Excludes accessories. December 2018.