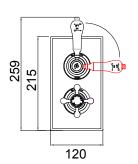

## **FEATURES**

- Dimensions W120 x H259 x D395 mm
- Trent Thermostatic Single Outlet Concealed Shower Valve with Fixed Shower Arm with 6" or 9" Airburst Shower Head
- Traditional brass faceplate, Claremont tap with White ceramic indice, and ceramic lever. Lever/indice also available in Black\* (additional cost)
- Thermostatic mixing valves blend hot and cold water to ensure constant, safe temperatures. Has Vernet wax capsules throughout their showering valves, meaning temperature when showering varies no more than +-1°C.
- Mixer body made of brass. The shower head is made of ABS and brass, and has anti-limescale silicon nipples.
- 390mm adjustable fixed shower arm

## **TECHNICAL DRAWINGS**

\* Two options of shower heads (6 inch and 9 inch)