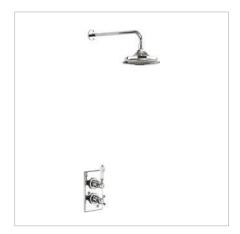

## **DESCRIPTION**

Trent Thermostatic Shower with 6" / 9" Shower Head

PRODUCT CODE

TF1S / V16 / V17

## **FEATURES**

- Dimensions W120 x H259 x D395 mm
- Trent Thermostatic Single Outlet Concealed Shower Valve with Fixed Shower Arm with 6" or 9" Airburst Shower Head
- Traditional brass faceplate, Claremont tap with White ceramic indice, and ceramic lever. Lever/indice also available in Black\* (additional cost)
- Thermostatic mixing valves blend hot and cold water to ensure constant, safe temperatures. Has Vernet wax capsules throughout their showering valves, meaning temperature when showering varies no more than +-1°C.
- Mixer body made of brass. The shower head is made of ABS and brass, and has anti-limescale silicon nipples.
- 390mm adjustable fixed shower arm