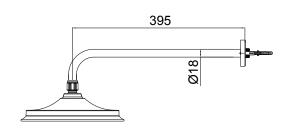

## **FEATURES**

- Dimensions W120 x H259 x D395 mm
- Trent Thermostatic Single Outlet Concealed Shower Valve with Fixed Shower Arm with 6" or 9" Airburst Shower Head
- Traditional brass faceplate, Claremont tap with White ceramic indice, and ceramic lever. Lever/indice also available in Black\* (additional cost)
- Thermostatic mixing valves blend hot and cold water to ensure constant, safe temperatures. Has Vernet wax capsules throughout their showering valves, meaning temperature when showering varies no more than +-1°C.
- Mixer body made of brass. The shower head is made of ABS and brass, and has anti-limescale silicon nipples.
- 390mm adjustable fixed shower arm

## **TECHNICAL DRAWINGS**

\* Two options of shower heads (6 inch and 9 inch)