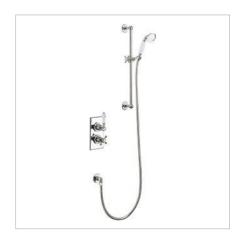

**DESCRIPTION** 

Burlington

PRODUCT CODE

TF1H

## **FEATURES**

- Dimensions W120 x H866 x D82 mm
- Trent Thermostatic Single Outlet Concealed Shower Valve with Slide Rail, Hose & Handset
- Slide rail including elbow, hose and handset with ceramic handle
- Traditional brass faceplate, Claremont tap with White ceramic indice, and ceramic lever. Lever/indice also available in Black\* (additional cost)
- Mixer body and handset made of brass
- Large bore shower hose (11mm), hose length: 1.5m
- 3 star WELS rating