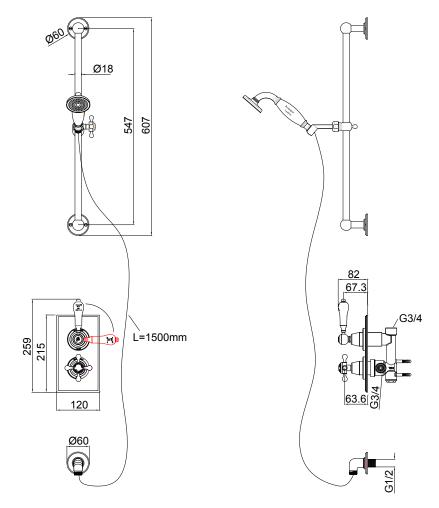

## **TECHNICAL DRAWINGS**

## **NOTES**

\*Non stock item. Hot & cold inlet 3/4 female thread. Drawing indicates the technical measurement only and is not a reflection of how the product will look. Sizes are nominal only. All drawings in millimeters. Drawings not to scale. Excludes accessories. December 2018.