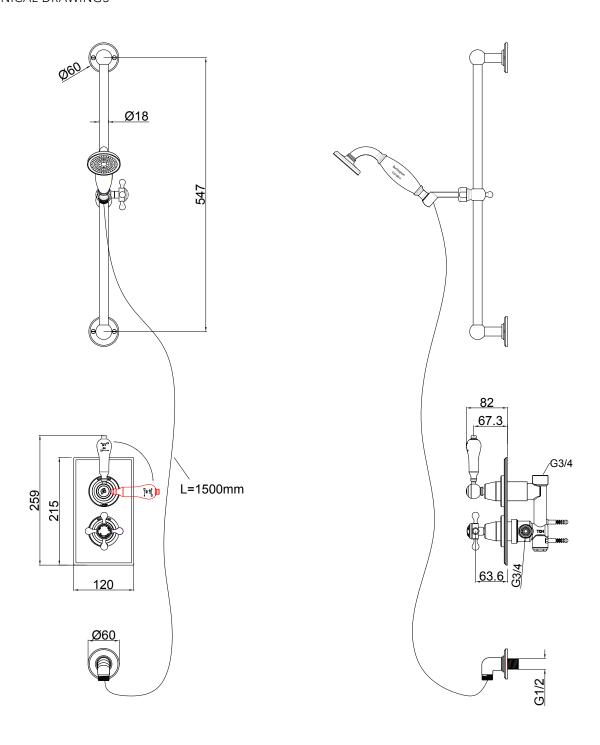

# **TECHNICAL DRAWINGS**

# NOTES

Drawing indicates the technical measurement only and is not a reflection of how the unit will look. Sizes are nominal only. All drawings in millimeters. Drawings not to scale.