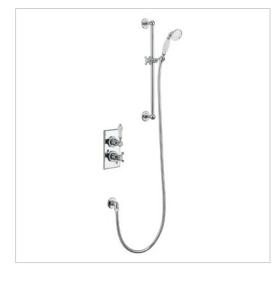

# Burlington

**DESCRIPTION** 

Trent Thermostatic Shower

PRODUCT CODE

#### **FEATURES**

- Dimensions W350 x H95 x D206 mm
- Trent Thermostatic Single Outlet Concealed Shower Valve with Rail, Hose & Handset
- Traditional brass faceplate, Claremont handle with ceramic lever
- Mixer bodies are made of all brass construction
- Slide rail including the elbow, hose and handset with ceramic handle
- The shower head has anti-limescale silicon nipples
- The length of the shower hose is 1.5m
- Large bore shower hose (11mm)
- Hot & cold inlet 3/4 female thread

### NOTES

Please see next page for technical drawings.

\*Non-stock item. Excludes accessories.

**DESCRIPTION** 

Trent Thermostatic Shower

PRODUCT CODE TF1H