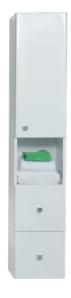

## **TALL CABINET /**

DESCRIPTION PRODUCT CODE

1 Door, 2 Drawers, 1 Open Shelf, White Gloss / Matte Custom Paint / Melamine

TC07 / TC07CC / TC07M

**Dimensions** W 300 x H 1700 x D 290 (mm) **Finishes** White Gloss, Matte Custom Paint or Melamine Handle Pull Handle Origin New Zealand made cabinetry. · Slim yet spacious. **Features** • 1 Door, 1 open shelf, 2 drawers with soft-close. · Wall mounted with internal, fixed shelves. · Left or right door hinge option. • The paint used on our products is polyurethane or UV based. · Our Timber effect Melamine is a wood grain lowpressure laminate.