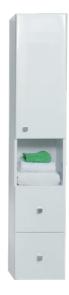

#### DESCRIPTION

**PRODUCT CODE** 

1 Door, 2 Drawers, 1 Open Shelf, White Gloss / Matte Custom / Timber Veneer

TC07 / TC07CC / TC07T

| Dimensions | W 300 x H 1700 x D 290 (mm)                                                                                                                                                                                                                                                                                                                                                         |
|------------|-------------------------------------------------------------------------------------------------------------------------------------------------------------------------------------------------------------------------------------------------------------------------------------------------------------------------------------------------------------------------------------|
| Finishes   | White Gloss, Custom Colour Paint or Timber Veneer                                                                                                                                                                                                                                                                                                                                   |
| Handle     | Pull Handle                                                                                                                                                                                                                                                                                                                                                                         |
| Origin     | New Zealand made cabinetry.                                                                                                                                                                                                                                                                                                                                                         |
| Features   | <ul> <li>Slim yet spacious.</li> <li>1 Door, 1 open shelf, 2 drawers with soft-close.</li> <li>Wall mounted with internal, fixed shelves.</li> <li>Left or right door hinge option.</li> <li>The paint used on our products is polyurethane or UV based.</li> <li>Our Timber Veneer finishes are 100% natural, with variations in grain and colour. All come stained and</li> </ul> |