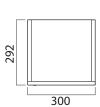

## DESCRIPTION

4 Open Shelves, 2 Drawers, White Gloss / Matte Custom Paint / Melamine

| Dimensions | W 300 x H 1700 x D 292 (mm)                                                                                                                                                                                                                                                |
|------------|----------------------------------------------------------------------------------------------------------------------------------------------------------------------------------------------------------------------------------------------------------------------------|
| Finishes   | White Gloss, Matte Custom Paint or Melamine                                                                                                                                                                                                                                |
| Handle     | Pull handle                                                                                                                                                                                                                                                                |
| Origin     | New Zealand made cabinetry.                                                                                                                                                                                                                                                |
| Features   | <ul> <li>Slim yet spacious.</li> <li>4 Open shelves, 2 drawers with soft-close.</li> <li>Wall mounted.</li> <li>The paint used on our products is polyurethane or<br/>UV based.</li> <li>Our Timber effect Melamine is a wood grain low-<br/>pressure laminate.</li> </ul> |

## **TECHNICAL DRAWINGS**

Тор

#### NOTES

\*Additional Cost. Accessories not included. Drawing indicates the technical measurement only and is not a reflection of how the product will look. Sizes are nominal only. All drawings in millimeters. Drawings not to scale. April 2024.