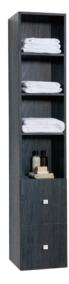

## DESCRIPTION

4 Open Shelves, 2 Drawers, White Gloss / Matte Custom Paint / Melamine

| Dimensions | W 300 x H 1700 x D 292 (mm)                                                                                                                                                                                                                                                |
|------------|----------------------------------------------------------------------------------------------------------------------------------------------------------------------------------------------------------------------------------------------------------------------------|
| Finishes   | White Gloss, Matte Custom Paint or Melamine                                                                                                                                                                                                                                |
| Handle     | Pull handle                                                                                                                                                                                                                                                                |
| Origin     | New Zealand made cabinetry.                                                                                                                                                                                                                                                |
| Features   | <ul> <li>Slim yet spacious.</li> <li>4 Open shelves, 2 drawers with soft-close.</li> <li>Wall mounted.</li> <li>The paint used on our products is polyurethane or<br/>UV based.</li> <li>Our Timber effect Melamine is a wood grain low-<br/>pressure laminate.</li> </ul> |