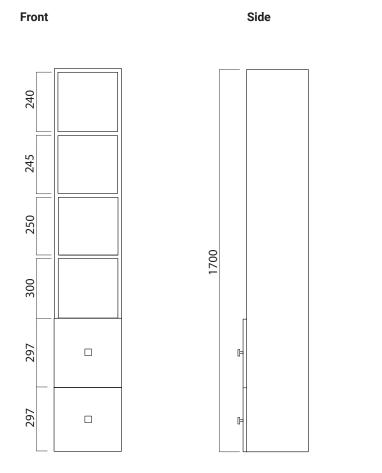

## DESCRIPTION

4 Open Shelves, 2 Drawers, White Gloss / Matte Custom Paint / Melamine

| Dimensions | W 300 x H 1700 x D 292 (mm)                                                                                                                                                                                                                                                |
|------------|----------------------------------------------------------------------------------------------------------------------------------------------------------------------------------------------------------------------------------------------------------------------------|
| Finishes   | White Gloss, Matte Custom Paint or Melamine                                                                                                                                                                                                                                |
| Handle     | Pull handle                                                                                                                                                                                                                                                                |
| Origin     | New Zealand made cabinetry.                                                                                                                                                                                                                                                |
| Features   | <ul> <li>Slim yet spacious.</li> <li>4 Open shelves, 2 drawers with soft-close.</li> <li>Wall mounted.</li> <li>The paint used on our products is polyurethane or<br/>UV based.</li> <li>Our Timber effect Melamine is a wood grain low-<br/>pressure laminate.</li> </ul> |

## **TECHNICAL DRAWINGS**

Тор

#### NOTES

\*Additional Cost. Accessories not included. Drawing indicates the technical measurement only and is not a reflection of how the product will look. Sizes are nominal only. All drawings in millimeters. Drawings not to scale. April 2024.