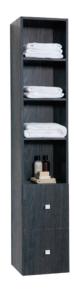

#### **DESCRIPTION**

PRODUCT CODE

4 Open Shelves, 2 Drawers, White Gloss / Matte Custom / Timber Veneer

TC06 / TC06CC / TC06T

Dimensions W 300 x H 1700 x D 292 (mm)

Finishes White Gloss, Matte Custom Paint or Timber Veneer

Handle Pull handle

Origin New Zealand made cabinetry.

Features • Slim yet spacious.

• 4 Open shelves, 2 drawers with soft-close.

· Wall mounted with fixed shelves.

 $\mbox{\ }\mbox{\ }$  The paint used on our products is polyure thane or