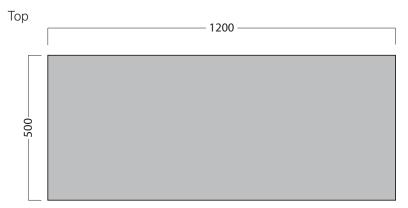

#### **FEATURES**

- Dimensions W 1200mm x H 500mm x D 492mm
- Available painted White, in Timber Veneer\*, or in your choice of paint colour.^
- The paint used on our products is polyurethane or UV based. It is five times harder and more durable than lacquer finishes.
- Timber veneer finishes are 100% natural, so each have variations in grain and colour. All come stained and sealed with a protective UV finish.
- Kordura tops available in Fine (12.6mm), Standard (25mm) or Deep (70mm) thickness, in White, or coloured Kordura tops.\*\*
- Soft-close drawers.
- NZ-made cabinetry.
- · Goes with most basins.