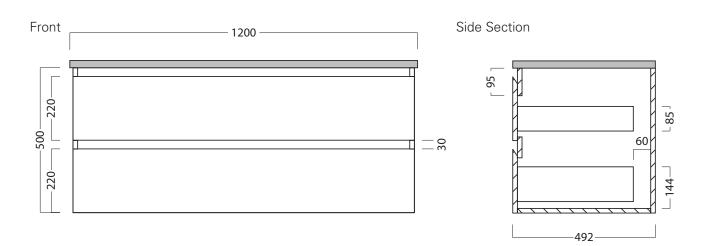

#### **FEATURES**

- Dimensions W 1200mm x H 500mm x D 492mm
- Available painted White, in Timber Veneer\*, or in your choice of paint colour.^
- The paint used on our products is polyurethane or UV based. It is five times harder and more durable than lacquer finishes.
- Timber veneer finishes are 100% natural, so each have variations in grain and colour. All come stained and sealed with a protective UV finish.
- Kordura tops available in Fine (12.6mm), Standard (25mm) or Deep (70mm) thickness, in White, or coloured Kordura tops.\*\*
- Soft-close drawers.
- NZ-made cabinetry.
- · Goes with most basins.

#### **TECHNICAL DRAWINGS**

Kordura Top available in 3 thickness

Top Section of Drawer