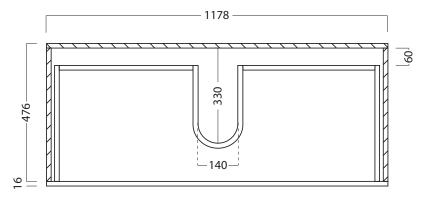

#### **TECHNICAL DRAWINGS**

Kordura Top available in 3 thickness

Top Section of Drawer