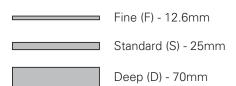

#### **FEATURES**

- Dimensions W 1200mm x H 500mm x D 492mm
- Available painted White, in Timber Veneer\*, or in your choice of paint colour.^
- The paint used on our products is polyurethane or UV based. It is five times harder and more durable than lacquer finishes.
- Timber veneer finishes are 100% natural, so each have variations in grain and colour. All come stained and sealed with a protective UV finish.
- Kordura tops available in Fine (12.6mm), Standard (25mm) or Deep (70mm) thickness, in White, or coloured Kordura tops.\*\*
- Soft-close drawers.
- NZ-made cabinetry.
- · Goes with most basins.

#### **TECHNICAL DRAWINGS**

Kordura Top available in 3 thickness

Top Section of Drawer