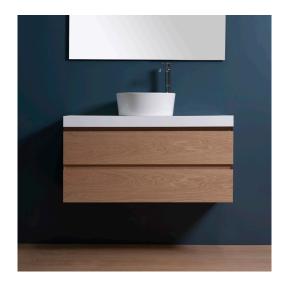

#### DESCRIPTION

PRODUCT CODE

Tablo 1200 Wall Hung Vanity - 2 Drawers, Top/Bottom, White / Timber Veneer

TB120D2 / TB120D2TA

#### **FEATURES**

- Dimensions W 1200mm x H 500mm x D 492mm
- Available painted White, in Timber Veneer\*, or in your choice of paint colour.^
- The paint used on our products is polyurethane or UV based. It is five times harder and more durable than lacquer finishes.
- Timber veneer finishes are 100% natural, so each have variations in grain and colour. All come stained and sealed with a protective UV finish.
- Kordura tops available in Fine (12.6mm), Standard (25mm) or Deep (70mm) thickness, in White, or coloured Kordura tops.\*\*
- Soft-close drawers.
- NZ-made cabinetry.
- · Goes with most basins.