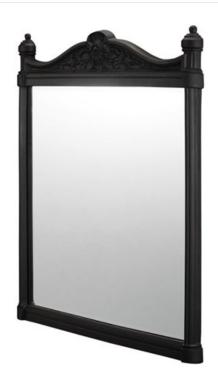

### Black aluminium frame mirror

T47 BLA Mirror aluminum/black

#### Technical Specification

**Size:** 553 x 37 x 750 mm **Code** : T47 BLA

Finishes : Black

Product Type : Traditional

Material : LM25 Aluminium & glass

Weight: 8.5 kg
Overall Height: 75cm