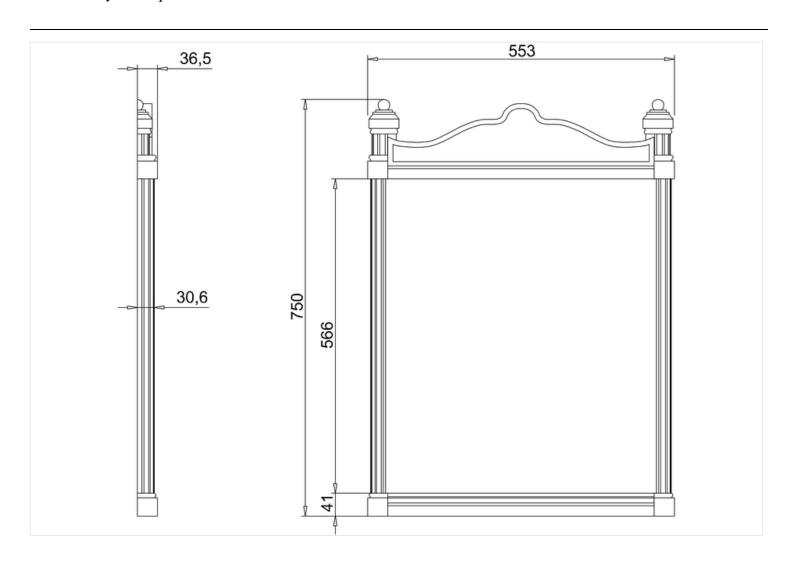

#### Technical Specification

**Size:** 553 x 37 x 750 mm **Code** : T47 BLA

Finishes : Black

Product Type : Traditional

Material : LM25 Aluminium & glass

Weight: 8.5 kg
Overall Height: 75cm