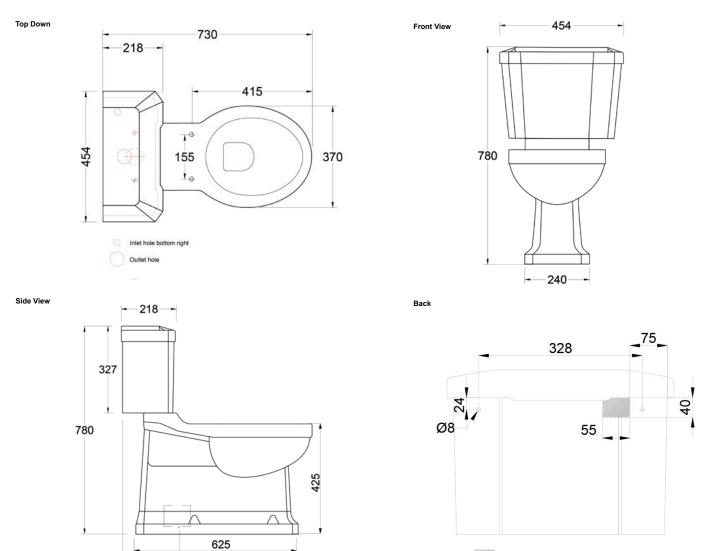

rlington

Simply Exclusive Classically styled bathrooms



- Burlington close coupled S trap pan for floor mounted outlet pipe Close Coupled / Low level cistern 44 cm Ceramic Lever (incl. bottom entry
- SP511: Back entry kit for C3 cistern, including back entry inlet valve with flexible hose and plug
- The S trap P18 pan & C30 cistern combination should be used where the distance from the

- The S trap P18 pan & C3 cistern combination should be used where the distance from the wall to the center of the soil pipe in the floor is 21cm; If the wall to soil pipe distance is less

## Compliance / Approvals

BS EN 33:2011 Pedestal W.C. pans with close-coupled flushing cistern BS EN 997:2012 WC pans and WC suites with integral trap

Burlington

Simply Exclusive Classically styled bathrooms

215



Water Inlet Conversion Space (ref. SP511)