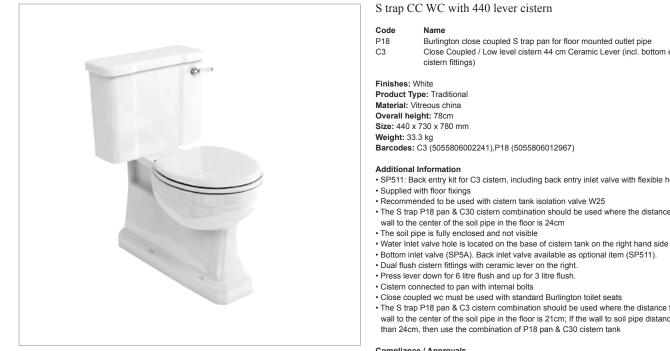

Burlington

Simply Exclusive Classically styled bathrooms

- Burlington close coupled S trap pan for floor mounted outlet pipe Close Coupled / Low level cistern 44 cm Ceramic Lever (incl. bottom entry
- SP511: Back entry kit for C3 cistern, including back entry inlet valve with flexible hose and plug
- The S trap P18 pan & C30 cistern combination should be used where the distance from the

- The S trap P18 pan & C3 cistern combination should be used where the distance from the wall to the center of the soil pipe in the floor is 21cm; If the wall to soil pipe distance is less