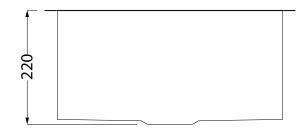

#### PRODUCT CODE

4045

TECHNICAL DRAWINGS

### FEATURES

- Dimensions W 400 x H 220 x D 450mm
- Integrated undermount stainless steel laundry sink.
- Pair with any of our Laundry Cabinets with Kordura top, available in a variety of sizes and finishes.
- Includes a convenient basket waste.
- Stainless Steel 304.
- NB: Designed for laundry cabinets only (not sold separately).

Front