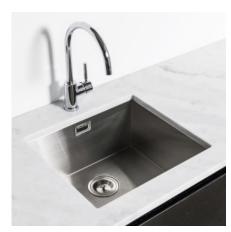

#### DESCRIPTION

Stainless Steel Inset Laundry Sink 400

### FEATURES

- Dimensions W 400 x H 220 x D 450mm
- Integrated undermount stainless steel laundry sink.
- Pair with any of our Laundry Cabinets with Kordura top, available in a variety of sizes and finishes.
- Includes a convenient basket waste.
- Stainless Steel 304.
- NB: Designed for laundry cabinets only (not sold separately).