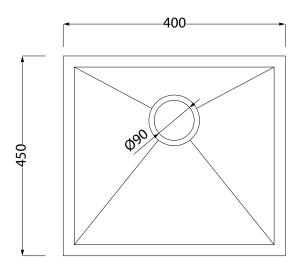

#### PRODUCT CODE

4045

TECHNICAL DRAWINGS

### FEATURES

- Dimensions W 400 x H 220 x D 450mm
- Integrated undermount stainless steel laundry sink.
- Pair with any of our Laundry Cabinets with Kordura top, available in a variety of sizes and finishes.
- Includes a convenient basket waste.
- Stainless Steel 304.
- NB: Designed for laundry cabinets only (not sold separately).