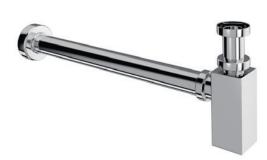

## **SQUARE BOTTLE TRAP /**

**DESCRIPTION** 

PRODUCT CODE

TH0404

Square Basin Bottle Trap in Polished Chrome

## FEATURES

- Dimensions 405 x 150 x 60 = 0.0036 m3
- Bottle trap Polished chrome finish.
- Bottle trap composition Brass.
- Nett weight 0.94kg.
- · WRAS Not Applicable.
- Chrome plated to EN248:2002.
- Pipe length can be cut to size on site.