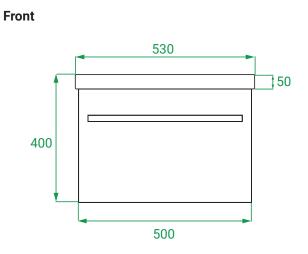

#### FEATURES

- Dimensions W 530 x H 400 x D 250 mm
- Ceramic basin with compact cabinet design.
- One door wall hung vanity with chrome bar handle.
- · Side-mounted tap (tap hole available on right side only)
- Available in White Paint or Timber Effect Melamine finishes.
- The paint used on our products is polyurethane or UV based. Each panel is painted and heated at least five times for a harder, more durable finish than lacquer painted surfaces.
- Timber Effect Melamine is a low-pressure laminate.
- Made in New Zealand.

#### **TECHNICAL DRAWINGS**

Side

Basin Side

### **Basin Front**