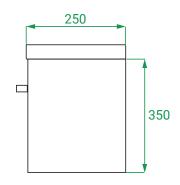

tap (tap hole available on right side only)
- Available in White Paint or Timber Effect Melamine finishes.
- The paint used on our products is polyurethane or UV based. Each panel is painted and heated at least five times for a harder, more durable finish than lacquer painted surfaces.
- Timber Effect Melamine is a low-pressure laminate.
- Made in New Zealand.

#### FINISHES

Timber Effect Melamine / White Gloss Paint



Please see reverse for technical drawings and measurements.

#### NOTES

See our website for product prices. Drawing indicates the technical measurement only and is not a reflection of how the product will look. Sizes are nominal only. All drawings in millimeters. Drawings not to scale. 2023.



**DESCRIPTION** Space Wall Hung Vanity

#### **TECHNICAL DRAWINGS**



Side



Basin Side



## **Basin Top**



### **Basin Front**



#### NOTES

See our website for product prices. Drawing indicates the technical measurement only and is not a reflection of how the product will look. Sizes are nominal only. All drawings in millimeters. Drawings not to scale. 2023.

# vcbc

PRODUCT CODE SPA500WH / SPA500WHM