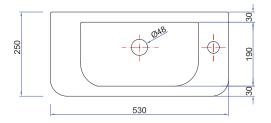

side only)
- Available in White Paint or Timber Effect Melamine finishes.
- The paint used on our products is polyurethane or UV based. Each panel is painted and heated at least five times for a harder, more durable finish than lacquer painted surfaces.
- Timber Effect Melamine is a low-pressure laminate.
- Made in New Zealand.

#### FINISHES

Timber Effect Melamine / White Gloss Paint



Please see reverse for technical drawings and measurements.

#### NOTES

See our website for product prices. Drawing indicates the technical measurement only and is not a reflection of how the product will look. Sizes are nominal only. All drawings in millimeters. Drawings not to scale. 2023.



**DESCRIPTION** Space Wall Hung Vanity

#### **TECHNICAL DRAWINGS**



Side



Basin Side



## **Basin Top**



### **Basin Front**



#### NOTES

See our website for product prices. Drawing indicates the technical measurement only and is not a reflection of how the product will look. Sizes are nominal only. All drawings in millimeters. Drawings not to scale. 2023.

# vcbc

PRODUCT CODE SPA500WH / SPA500WHM