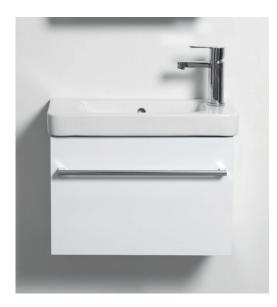

**DESCRIPTION** Space Wall Hung Vanity

#### FEATURES

- Dimensions W 530 x H 400 x D 250 mm
- Ceramic basin with compact cabinet design.
- One door wall hung vanity with chrome bar handle.
- · Side-mounted tap (tap hole available on right side only)
- Available in White Paint or Timber Effect Melamine finishes.
- The paint used on our products is polyurethane or UV based. Each panel is painted and heated at least five times for a harder, more durable finish than lacquer painted surfaces.
- Timber Effect Melamine is a low-pressure laminate.
- Made in New Zealand.