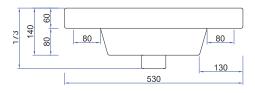

in White Paint or Timber Effect Melamine finishes.
- The paint used on our products is polyurethane or UV based. Each panel is painted and heated at least five times for a harder, more durable finish than lacquer painted surfaces.
- Timber Effect Melamine is a low-pressure laminate.
- Made in New Zealand.

#### FINISHES

Timber Effect Melamine / White Gloss Paint



Please see reverse for technical drawings and measurements.

#### NOTES

See our website for product prices. Drawing indicates the technical measurement only and is not a reflection of how the product will look. Sizes are nominal only. All drawings in millimeters. Drawings not to scale. 2023.



**DESCRIPTION** Space Wall Hung Vanity

#### **TECHNICAL DRAWINGS**



Side



Basin Side



## **Basin Top**



### **Basin Front**



#### NOTES

See our website for product prices. Drawing indicates the technical measurement only and is not a reflection of how the product will look. Sizes are nominal only. All drawings in millimeters. Drawings not to scale. 2023.

# vcbc

PRODUCT CODE SPA500WH / SPA500WHM