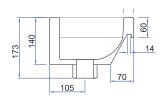

available on right side only)
- Available in White Paint or Timber Effect Melamine finishes.
- The paint used on our products is polyurethane or UV based. Each panel is painted and heated at least five times for a harder, more durable finish than lacquer painted surfaces.
- Timber Effect Melamine is a low-pressure laminate.
- Made in New Zealand.

#### FINISHES

Timber Effect Melamine / White Gloss Paint



Please see reverse for technical drawings and measurements.

#### NOTES

See our website for product prices. Drawing indicates the technical measurement only and is not a reflection of how the product will look. Sizes are nominal only. All drawings in millimeters. Drawings not to scale. 2023.



**DESCRIPTION** Space Wall Hung Vanity

#### **TECHNICAL DRAWINGS**



Side



Basin Side



## **Basin Top**



### **Basin Front**



#### NOTES

See our website for product prices. Drawing indicates the technical measurement only and is not a reflection of how the product will look. Sizes are nominal only. All drawings in millimeters. Drawings not to scale. 2023.

# vcbc

PRODUCT CODE SPA500WH / SPA500WHM