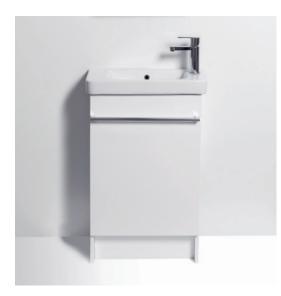

**DESCRIPTION** Space Floor-Standing Vanity

PRODUCT CODE SPA500W / SPA500M

### **FEATURES**

- Dimensions W 530 x H 900 x D 250 mm
- Ceramic basin with compact cabinet design.
- One door floor-standing vanity with chrome bar handle.
  - Side-mounted tap (tap hole available on right side only)
- Available in White Paint or Timber Effect Melamine finishes.
- The paint used on our products is polyurethane or UV based. Each panel is painted and heated at least five times for a harder, more durable finish than lacquer painted surfaces.
- Timber Effect Melamine is a low-pressure laminate.
- Made in New Zealand.