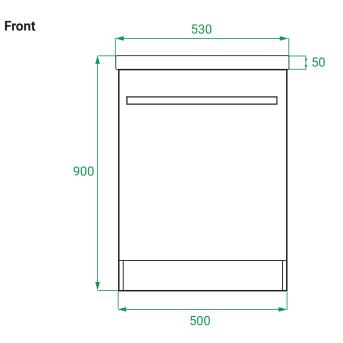

### **FEATURES**

- Dimensions W 530 x H 900 x D 250 mm
- Ceramic basin with compact cabinet design.
- One door floor-standing vanity with chrome bar handle.
  - Side-mounted tap (tap hole available on right side only)
- Available in White Paint or Timber Effect Melamine finishes.
- The paint used on our products is polyurethane or UV based. Each panel is painted and heated at least five times for a harder, more durable finish than lacquer painted surfaces.
- Timber Effect Melamine is a low-pressure laminate.
- Made in New Zealand.

### **TECHNICAL DRAWINGS**

### **Basin Front**