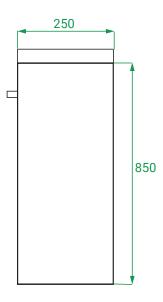

### **FEATURES**

- Dimensions W 530 x H 900 x D 250 mm
- Ceramic basin with compact cabinet design.
- One door floor-standing vanity with chrome bar handle.
  - Side-mounted tap (tap hole available on right side only)
- Available in White Paint or Timber Effect Melamine finishes.
- The paint used on our products is polyurethane or UV based. Each panel is painted and heated at least five times for a harder, more durable finish than lacquer painted surfaces.
- Timber Effect Melamine is a low-pressure laminate.
- Made in New Zealand.

### **TECHNICAL DRAWINGS**

## Basin Side

Side