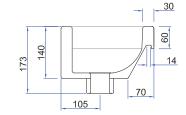

hes.
- The paint used on our products is polyurethane or UV based. Each panel is painted and heated at least five times for a harder, more durable finish than lacquer painted surfaces.
- Timber Effect Melamine is a low-pressure laminate.
- Made in New Zealand.

### FINISHES

Timber Effect Melamine / White Gloss Paint



Please see reverse for technical drawings and measurements.

#### NOTES

See our website for product prices. Drawing indicates the technical measurement only and is not a reflection of how the product will look. Sizes are nominal only. All drawings in millimeters. Drawings not to scale. 2023.



**DESCRIPTION** Space Floor-Standing Vanity

### **TECHNICAL DRAWINGS**



# vcbc

PRODUCT CODE SPA500 / SPA500M



### **Basin Top**



### **Basin Front**



## Basin Side

Side



### NOTES

See our website for product prices. Drawing indicates the technical measurement only and is not a reflection of how the product will look. Sizes are nominal only. All drawings in millimeters. Drawings not to scale. 2023.