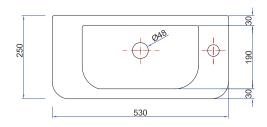

in White Paint or Timber Effect Melamine finishes.
- The paint used on our products is polyurethane or UV based. Each panel is painted and heated at least five times for a harder, more durable finish than lacquer painted surfaces.
- Timber Effect Melamine is a low-pressure laminate.
- Made in New Zealand.

### FINISHES

Timber Effect Melamine / White Gloss Paint



Please see reverse for technical drawings and measurements.

#### NOTES

See our website for product prices. Drawing indicates the technical measurement only and is not a reflection of how the product will look. Sizes are nominal only. All drawings in millimeters. Drawings not to scale. 2023.



**DESCRIPTION** Space Floor-Standing Vanity

### **TECHNICAL DRAWINGS**



# vcbc

PRODUCT CODE SPA500 / SPA500M



### **Basin Top**



### **Basin Front**



## Basin Side

Side



### NOTES

See our website for product prices. Drawing indicates the technical measurement only and is not a reflection of how the product will look. Sizes are nominal only. All drawings in millimeters. Drawings not to scale. 2023.