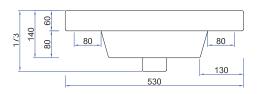

## **Basin Front**

#### **PRODUCT CODE**

Z01

| Dimensions | W 530                                                                    | x H 60 | x D 250 | (mm) |
|------------|--------------------------------------------------------------------------|--------|---------|------|
| Basin      | Ceramic Top with Integrated Basin (with Overflow)<br>Right Taphole Only. |        |         |      |
|            |                                                                          |        |         |      |
|            |                                                                          |        |         |      |