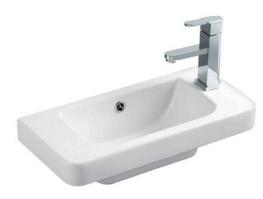

# DESCRIPTION

Space - Wall-Hung Ceramic Basin

#### **PRODUCT CODE**

Z01

| Dimensions | W 530                                                                    | x H 60 | x D 250 | (mm) |
|------------|--------------------------------------------------------------------------|--------|---------|------|
| Basin      | Ceramic Top with Integrated Basin (with Overflow)<br>Right Taphole Only. |        |         |      |
|            |                                                                          |        |         |      |
|            |                                                                          |        |         |      |