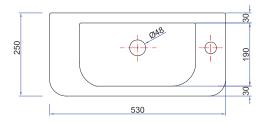

## **TECHNICAL DRAWINGS**

**Basin Top** 

**Basin Side** 

#### **PRODUCT CODE**

Z01

| Dimensions | W 530                                                                    | x H 60 | x D 250 | (mm) |
|------------|--------------------------------------------------------------------------|--------|---------|------|
| Basin      | Ceramic Top with Integrated Basin (with Overflow)<br>Right Taphole Only. |        |         |      |
|            |                                                                          |        |         |      |
|            |                                                                          |        |         |      |