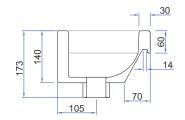

## **TECHNICAL DRAWINGS**

**Basin Top** 

**Basin Side** 

#### **PRODUCT CODE**

Z01

| Dimensions | W 530                                                                    | x H 60 | x D 250 | (mm) |
|------------|--------------------------------------------------------------------------|--------|---------|------|
| Basin      | Ceramic Top with Integrated Basin (with Overflow)<br>Right Taphole Only. |        |         |      |
|            |                                                                          |        |         |      |
|            |                                                                          |        |         |      |