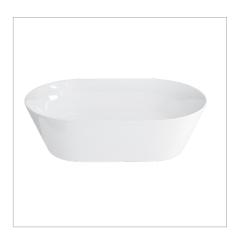

## DESCRIPTION

Sonit ClearStone Counter Top Basin

#### FEATURES

• Dimensions - (W) 550 x (H) 142 x (D) 350mm

• Made of ClearStone - Clearstone is an advanced, new material bonded together with milled sedimentary stone and high performance aluminum and titanium filler base. The result creates a hard wearing, high gloss surface in a brilliant white colour, with exceptional performance engineered to last a lifetime.

- Oval-shaped
- Counter top design