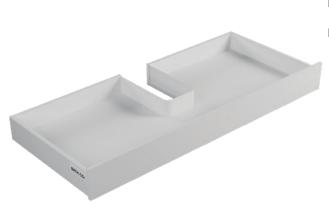

## **DESCRIPTION**

Concealed Drawer (Additional Cost)

**PRODUCT CODE** 

INDRAWWH350

Dimensions

W 610 - 1210

x H 93

x D 350

(mm)

Finish

White Melamine

**Features** 

- 1 Concealed Drawer with Soft Close
- White Melamine Finish
- · Maximise storage
- Compatible with Soho 1 Drawer & 2 Drawer Side-By-Side configurations (additional cost).