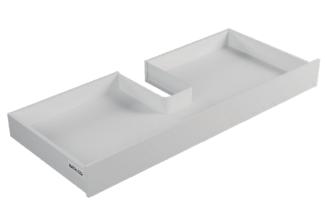

## **DESCRIPTION**

Concealed Drawer (Additional Cost)

**PRODUCT CODE** 

INDRAWWH300

**Dimensions** 

W 610 - 1210

x H 93

x D 300

(mm)

Finish

White Melamine

- 1 Concealed Drawer with Soft Close
- White Melamine Finish
- · Maximise storage
- · Compatible with Soho 1 Drawer & 2 Drawer Side-

By-Side configurations (additional cost).