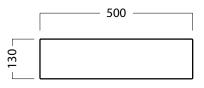

# **TECHNICAL DRAWINGS**

Тор

Front

Side Section

### FEATURES

- Dimensions W 500mm x H 130mm x D 250 mm
- A thick rim top with a smooth curve wheel shape basin that ensures the water flow smoothly to the waste.
- Ceramic Basin
- Available the top itself or with 2 doors wall-hung vanity (SOHOWH).
- Top supplied with variable fixing holes and glazed on all sides, to allow the basin to have a left or right taphole. The fixing holes are easily punched out where marked as required with nail punch or similar.