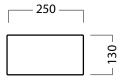

# **TECHNICAL DRAWINGS**

Тор

Front

Side Section

### FEATURES

- Dimensions W 500mm x H 130mm x D 250 mm
- A thick rim top with a smooth curve wheel shape basin that ensures the water flow smoothly to the waste.
- Ceramic Basin
- Available the top itself or with 2 doors wall-hung vanity (SOHOWH).
- Top supplied with variable fixing holes and glazed on all sides, to allow the basin to have a left or right taphole. The fixing holes are easily punched out where marked as required with nail punch or similar.