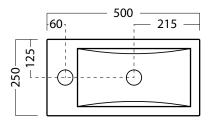

# **TECHNICAL DRAWINGS**

Тор

Front

Side Section

### FEATURES

- Dimensions W 500mm x H 130mm x D 250 mm
- A thick rim top with a smooth curve wheel shape basin that ensures the water flow smoothly to the waste.
- Ceramic Basin
- Available the top itself or with 2 doors wall-hung vanity (SOHOWH).
- Top supplied with variable fixing holes and glazed on all sides, to allow the basin to have a left or right taphole. The fixing holes are easily punched out where marked as required with nail punch or similar.