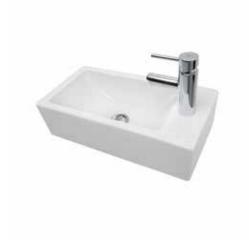

# DESCRIPTION

Soho 500 – Basin, Left- / Right-hand Taphole (No Overflow)

**Michel César** 

40501100014

### FEATURES

- Dimensions W 500mm x H 130mm x D 250 mm
- A thick rim top with a smooth curve wheel shape basin that ensures the water flow smoothly to the waste.
- Ceramic Basin
- Available the top itself or with 2 doors wall-hung vanity (SOHOWH).
- Top supplied with variable fixing holes and glazed on all sides, to allow the basin to have a left or right taphole. The fixing holes are easily punched out where marked as required with nail punch or similar.