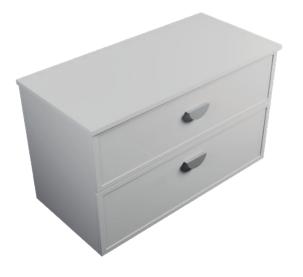

### DESCRIPTION

Soho 810, 2 Drawer Wall-Hung Vanity

#### PRODUCT CODE

S081D2WHSS/ S081D2WHSSCC

| Dimensions | W 810 x H 610 x D 465 (mm)                                                                                                                                                                                                                         |
|------------|----------------------------------------------------------------------------------------------------------------------------------------------------------------------------------------------------------------------------------------------------|
| Finishes   | Matte White or Matte Custom Colour Paint.                                                                                                                                                                                                          |
| Тор        | White Kordura (Matte)                                                                                                                                                                                                                              |
| Basin      | Choice of Basin                                                                                                                                                                                                                                    |
| Handle     | Choice of Aspect or Arc Handle                                                                                                                                                                                                                     |
| Origin     | New Zealand made cabinetry.                                                                                                                                                                                                                        |
| Features   | <ul> <li>Shaker drawer front design.</li> <li>2 Drawers with soft-close &amp; Aspect or Arc Handle.</li> <li>Ceramic top with gently sloping intergrated basin</li> <li>The paint used on our products is polyurethane or<br/>UV based.</li> </ul> |