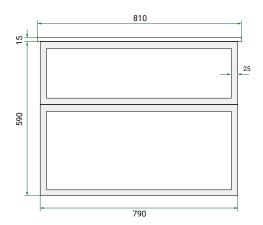

# SOHO /



# **DESCRIPTION**

Soho 810, 2 Drawer Wall-Hung Vanity

# **PRODUCT CODE**

S081D2WH/S081D2WHCC



Dimensions W 810 x H 605 x D 465 (mm)

Finishes Matte White or Matte Custom Colour Paint.

Basin Ceramic top with intergrated basin

Handle Choice of Aspect or Arc Handle

Origin New Zealand made cabinetry.

• Shaker drawer front design.

- 2 Drawers with soft-close & Aspect or Arc Handle.
- Ceramic top with gently sloping intergrated basin
- $\ensuremath{\bullet}$  The paint used on our products is polyurethane or

UV based.

# **TECHNICAL DRAWINGS**

# Front



### Side



# **Top Down**



**Ceramic Top (Front On)** 



#### **NOTES**

\*Additional Cost. Accessories not included. Drawing indicates the technical measurement only and is not a reflection of how the product will look. Sizes are nominal only. All drawings in millimeters. Drawings not to scale. May 2025.