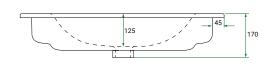

# SOHO /



# **DESCRIPTION**

Soho 810, 2 Drawer Wall-Hung Vanity

# **PRODUCT CODE**

S081D2WH/S081D2WHCC



Dimensions W 810 x H 605 x D 465 (mm)

Finishes Matte White or Matte Custom Colour Paint.

Basin Ceramic top with intergrated basin

Handle Choice of Aspect or Arc Handle

Origin New Zealand made cabinetry.

• Shaker drawer front design.

- 2 Drawers with soft-close & Aspect or Arc Handle.
- Ceramic top with gently sloping intergrated basin
- $\ensuremath{\bullet}$  The paint used on our products is polyurethane or

UV based.

# **TECHNICAL DRAWINGS**

# Front



### Side



# **Top Down**



**Ceramic Top (Front On)** 



#### **NOTES**

\*Additional Cost. Accessories not included. Drawing indicates the technical measurement only and is not a reflection of how the product will look. Sizes are nominal only. All drawings in millimeters. Drawings not to scale. May 2025.