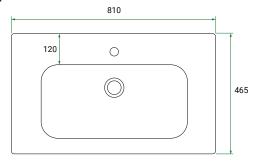

# SOHO /



# **DESCRIPTION**

Soho 810, 2 Drawer Wall-Hung Vanity

# **PRODUCT CODE**

S081D2WH/S081D2WHCC



Dimensions W 810 x H 605 x D 465 (mm)

Finishes Matte White or Matte Custom Colour Paint.

Basin Ceramic top with intergrated basin

Handle Choice of Aspect or Arc Handle

Origin New Zealand made cabinetry.

• Shaker drawer front design.

- 2 Drawers with soft-close & Aspect or Arc Handle.
- Ceramic top with gently sloping intergrated basin
- $\ensuremath{\bullet}$  The paint used on our products is polyurethane or

UV based.

# **TECHNICAL DRAWINGS**

# Front



### Side



# **Top Down**



**Ceramic Top (Front On)** 



#### **NOTES**

\*Additional Cost. Accessories not included. Drawing indicates the technical measurement only and is not a reflection of how the product will look. Sizes are nominal only. All drawings in millimeters. Drawings not to scale. May 2025.