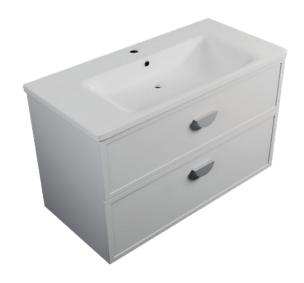

# **DESCRIPTION**

Soho 810, 2 Drawer Wall-Hung Vanity

# **PRODUCT CODE**

S081D2WH/S081D2WHCC

Dimensions W 810 x H 605 x D 465 (mm)

Finishes Matte White or Matte Custom Colour Paint.

Basin Ceramic top with intergrated basin

Handle Choice of Aspect or Arc Handle

Origin New Zealand made cabinetry.

• Shaker drawer front design.

- 2 Drawers with soft-close & Aspect or Arc Handle.
- Ceramic top with gently sloping intergrated basin
- $\ensuremath{\bullet}$  The paint used on our products is polyurethane or