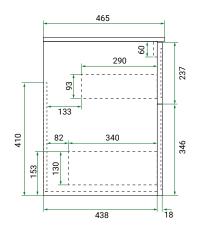

# SOHO /



# **DESCRIPTION**

Soho 810, 2 Drawer Wall-Hung Vanity

# **PRODUCT CODE**

S081D2WH/S081D2WHCC



Dimensions W 810 x H 605 x D 465 (mm)

Finishes Matte White or Matte Custom Colour Paint.

Basin Ceramic top with intergrated basin

Handle Choice of Aspect or Arc Handle

Origin New Zealand made cabinetry.

• Shaker drawer front design.

- 2 Drawers with soft-close & Aspect or Arc Handle.
- Ceramic top with gently sloping intergrated basin
- $\ensuremath{\bullet}$  The paint used on our products is polyurethane or

UV based.

# **TECHNICAL DRAWINGS**

# Front



### Side



# **Top Down**



**Ceramic Top (Front On)** 



#### **NOTES**

\*Additional Cost. Accessories not included. Drawing indicates the technical measurement only and is not a reflection of how the product will look. Sizes are nominal only. All drawings in millimeters. Drawings not to scale. May 2025.