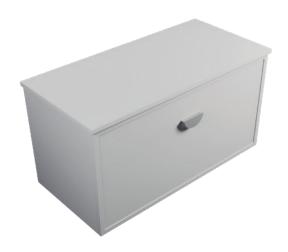

## **DESCRIPTION**

Soho 810, 1 Drawer Wall-Hung Vanity

#### **PRODUCT CODE**

SO81DWHSS/SO81DWHSSCC

**Dimensions** W 810 x H 520 x D 465 (mm) **Finishes** 

Matte White or Matte Custom Colour Paint.

Top White Kordura (Matte)

**Basin** Choice of Basin

Handle Choice of Aspect or Arc Handle

Origin New Zealand made cabinetry.

**Features** · Shaker drawer front design.

> • 1 Drawer with soft-close & Aspect or Arc Handle. • Ceramic top with gently sloping intergrated basin

• The paint used on our products is polyurethane or