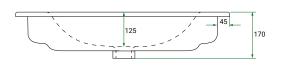

# SOHO /



# **DESCRIPTION**

Soho 810, 1 Drawer Wall-Hung Vanity

# **PRODUCT CODE**

S081DWH/S081DWHCC



Dimensions W 810 x H 515 x D 465 (mm)

Finishes Matte White or Matte Custom Colour Paint

Finishes Matte White or Matte Custom Colour Paint.

Basin Ceramic top with intergrated basin

Handle Choice of Aspect or Arc Handle

Origin New Zealand made cabinetry.

• Shaker drawer front design.

- 1 Drawer with soft-close & Aspect or Arc Handle.
- · Ceramic top with gently sloping intergrated basin
- $\ensuremath{\bullet}$  The paint used on our products is polyurethane or

UV based.

# **TECHNICAL DRAWINGS**

# Front



#### Side



# **Top Down**



**Ceramic Top (Front On)** 



### **NOTES**

\*Additional Cost. Accessories not included. Drawing indicates the technical measurement only and is not a reflection of how the product will look. Sizes are nominal only. All drawings in millimeters. Drawings not to scale. May 2025.