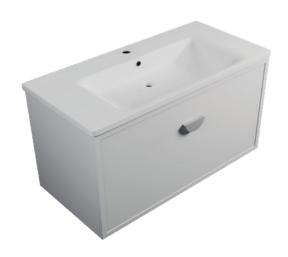

# **DESCRIPTION**

Soho 810, 1 Drawer Wall-Hung Vanity

# **PRODUCT CODE**

S081DWH/S081DWHCC

Dimensions W 810 x H 515 x D 465 (mm)

Finishes Matte White or Matte Custom Colour Paint

Finishes Matte White or Matte Custom Colour Paint.

Basin Ceramic top with intergrated basin

Handle Choice of Aspect or Arc Handle

Origin New Zealand made cabinetry.

• Shaker drawer front design.

- 1 Drawer with soft-close & Aspect or Arc Handle.
- · Ceramic top with gently sloping intergrated basin
- $\ensuremath{\bullet}$  The paint used on our products is polyurethane or