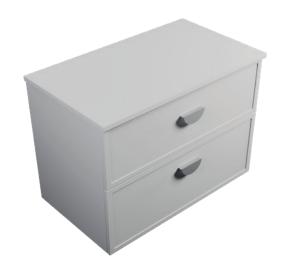

### **DESCRIPTION**

Soho 710, 2 Drawer Wall-Hung Vanity

#### **PRODUCT CODE**

SO71D2WHSS/SO71D2WHSSCC

Dimensions W 710  $\times$  H 610  $\times$  D 465 (mm)

Finishes Matte White or Matte Custom Colour Paint.

Top White Kordura (Matte)

Basin Choice of Basin

Handle Choice of Aspect or Arc Handle

Origin New Zealand made cabinetry.

Features • Shaker drawer front design.

- 2 Drawers with soft-close & Aspect or Arc Handle.
- Ceramic top with gently sloping intergrated basin
- $\bullet$  The paint used on our products is polyurethane or