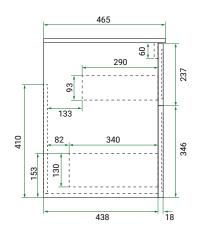

#### Side

**Ceramic Top (Front On)** 

# **PRODUCT CODE**

S071D2WH/S071D2WHCC

**Dimensions** W 710 x H 605 x D 465 (mm) **Finishes** Matte White or Matte Custom Colour Paint.

**Basin** Ceramic top with intergrated basin

Handle Choice of Aspect or Arc Handle