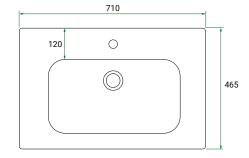

# **Top Down**

# **PRODUCT CODE**

S071D2WH/S071D2WHCC

**Dimensions** W 710 x H 605 x D 465 (mm) **Finishes** Matte White or Matte Custom Colour Paint.

**Basin** Ceramic top with intergrated basin

Handle Choice of Aspect or Arc Handle