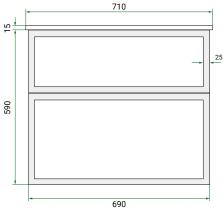

## **Front**

# **PRODUCT CODE**

S071D2WH/S071D2WHCC

**Dimensions** W 710 x H 605 x D 465 (mm) **Finishes** Matte White or Matte Custom Colour Paint.

**Basin** Ceramic top with intergrated basin

Handle Choice of Aspect or Arc Handle