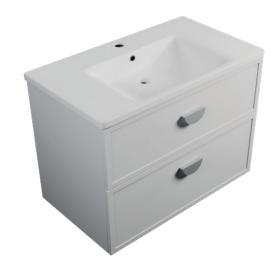

### **DESCRIPTION**

Soho 710, 2 Drawer Wall-Hung Vanity

# **PRODUCT CODE**

S071D2WH/S071D2WHCC

**Dimensions** W 710 x H 605 x D 465 (mm) **Finishes** Matte White or Matte Custom Colour Paint.

**Basin** Ceramic top with intergrated basin

Handle Choice of Aspect or Arc Handle

Origin New Zealand made cabinetry.

**Features** · Shaker drawer front design.

- 2 Drawers with soft-close & Aspect or Arc Handle.
- · Ceramic top with gently sloping intergrated basin
- The paint used on our products is polyurethane or