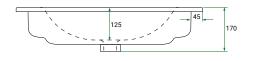

# SOHO /



### **DESCRIPTION**

Soho 710, 2 Drawer Wall-Hung Vanity

# **PRODUCT CODE**

S071D2WH/S071D2WHCC



**Dimensions** W 710 x H 605 x D 465 (mm) **Finishes** Matte White or Matte Custom Colour Paint.

**Basin** Ceramic top with intergrated basin

Handle Choice of Aspect or Arc Handle

Origin New Zealand made cabinetry.

**Features** · Shaker drawer front design.

- 2 Drawers with soft-close & Aspect or Arc Handle.
- · Ceramic top with gently sloping intergrated basin
- The paint used on our products is polyurethane or

UV based.

### **TECHNICAL DRAWINGS**

## **Front**



# **Top Down**



#### Side



**Ceramic Top (Front On)** 



#### **NOTES**

\*Additional Cost. Accessories not included. Drawing indicates the technical measurement only and is not a reflection of how the product will look. Sizes are nominal only. All drawings in millimeters. Drawings not to scale. May 2025.