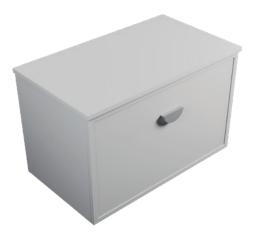

## DESCRIPTION

Soho 710, 1 Drawer Wall-Hung Vanity

### PRODUCT CODE

S071DWHSS/ S071DWHSSCC

| Dimensions | W 710 x H 520 x D 465 (mm)                                                                                                                                                                                                                        |
|------------|---------------------------------------------------------------------------------------------------------------------------------------------------------------------------------------------------------------------------------------------------|
| Finishes   | Matte White or Matte Custom Colour Paint.                                                                                                                                                                                                         |
| Тор        | White Kordura (Matte)                                                                                                                                                                                                                             |
| Basin      | Choice of Basin                                                                                                                                                                                                                                   |
| Handle     | Choice of Aspect or Arc Handle                                                                                                                                                                                                                    |
| Origin     | New Zealand made cabinetry.                                                                                                                                                                                                                       |
| Features   | <ul> <li>Shaker drawer front design.</li> <li>1 Drawer with soft-close &amp; Aspect or Arc Handle.</li> <li>Ceramic top with gently sloping intergrated basin</li> <li>The paint used on our products is polyurethane or<br/>UV based.</li> </ul> |