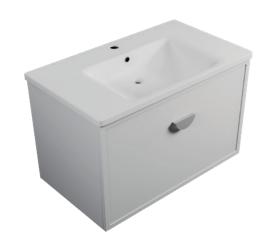

# **DESCRIPTION**

Soho 710, 1 Drawer Wall-Hung Vanity

**PRODUCT CODE** 

SO71DWH/SO71DWHCC

Dimensions W 710 x H 515 x D 465 (mm)

Finishes Matte White or Matte Custom Colour Paint.

Basin Ceramic top with intergrated basin

Handle Choice of Aspect or Arc Handle

Origin New Zealand made cabinetry.

Features • Shaker drawer front design.

1 Drawer with soft-close & Aspect or Arc Handle.
Ceramic top with gently sloping intergrated basin
The paint used on our products is polyurethane or UV based.