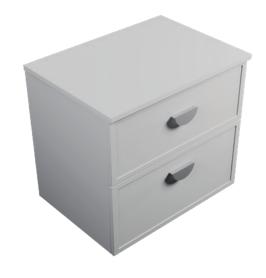

# **DESCRIPTION**

Soho 610, 2 Drawer Wall-Hung Vanity

### **PRODUCT CODE**

SO61D2WHSS / SO61D2WHSSCC

**Dimensions** W 610 x H 610 x D 465 (mm) **Finishes** Matte White or Matte Custom Colour Paint. Top White Kordura (Matte) **Basin** Choice of Basin Handle Choice of Aspect or Arc Handle Origin New Zealand made cabinetry.

**Features** · Shaker drawer front design. • 2 Drawers with soft-close & Aspect or Arc Handle. • Ceramic top with gently sloping intergrated basin

• The paint used on our products is polyurethane or

UV based.