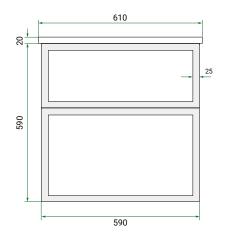

#### Side

### **PRODUCT CODE**

SO61D2WHSS / SO61D2WHSSCC

**Dimensions** W 610 x H 610 x D 465 (mm) **Finishes** Matte White or Matte Custom Colour Paint. Top White Kordura (Matte) **Basin** Choice of Basin Handle Choice of Aspect or Arc Handle Origin New Zealand made cabinetry.