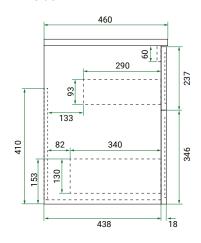

## **Front**

### **PRODUCT CODE**

SO61D2WHSS / SO61D2WHSSCC

**Dimensions** W 610 x H 610 x D 465 (mm) **Finishes** Matte White or Matte Custom Colour Paint. Top White Kordura (Matte) **Basin** Choice of Basin Handle Choice of Aspect or Arc Handle Origin New Zealand made cabinetry.