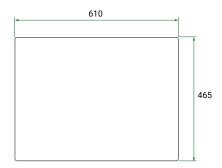

# **Top Down**

### **PRODUCT CODE**

SO61D2WHSS / SO61D2WHSSCC

**Dimensions** W 610 x H 610 x D 465 (mm) **Finishes** Matte White or Matte Custom Colour Paint. Top White Kordura (Matte) **Basin** Choice of Basin Handle Choice of Aspect or Arc Handle Origin New Zealand made cabinetry.