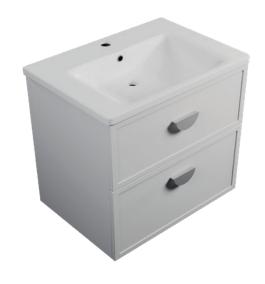

# **DESCRIPTION**

Soho 610, 2 Drawer Wall-Hung Vanity

# **PRODUCT CODE**

S061D2WH/S061D2WHCC

Dimensions W 610 x H 605 x D 465 (mm)

Finishes Matte White or Matte Custom Colour Paint.

Basin Ceramic top with intergrated basin

Handle Choice of Aspect or Arc Handle

Origin New Zealand made cabinetry.

Features • Shaker drawer front design.

- 2 Drawers with soft-close & Aspect or Arc Handle.
- Ceramic top with gently sloping intergrated basin
- The paint used on our products is polyurethane or