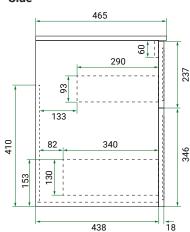

# SOHO /



# **DESCRIPTION**

Soho 610, 2 Drawer Wall-Hung Vanity

# **PRODUCT CODE**

S061D2WH/S061D2WHCC



Dimensions W 610 x H 605 x D 465 (mm)

Finishes Matte White or Matte Custom Colour Paint.

Basin Ceramic top with intergrated basin

Handle Choice of Aspect or Arc Handle

Origin New Zealand made cabinetry.

Features • Shaker drawer front design.

- 2 Drawers with soft-close & Aspect or Arc Handle.
- Ceramic top with gently sloping intergrated basin
- The paint used on our products is polyurethane or

UV based.

# **TECHNICAL DRAWINGS**

# 610 610 625





#### Side



# Ceramic Top (Front On)



### **NOTES**

\*Additional Cost. Accessories not included. Drawing indicates the technical measurement only and is not a reflection of how the product will look. Sizes are nominal only. All drawings in millimeters. Drawings not to scale. May 2025.