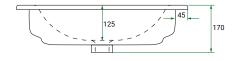

# SOHO /



# **DESCRIPTION**

Soho 610, 2 Drawer Wall-Hung Vanity

# **PRODUCT CODE**

S061D2WH/S061D2WHCC



Dimensions W 610 x H 605 x D 465 (mm)

Finishes Matte White or Matte Custom Colour Paint.

Basin Ceramic top with intergrated basin

Handle Choice of Aspect or Arc Handle

Origin New Zealand made cabinetry.

Features • Shaker drawer front design.

- 2 Drawers with soft-close & Aspect or Arc Handle.
- Ceramic top with gently sloping intergrated basin
- The paint used on our products is polyurethane or

UV based.

# **TECHNICAL DRAWINGS**

# 610 610 625





#### Side



# Ceramic Top (Front On)



### **NOTES**

\*Additional Cost. Accessories not included. Drawing indicates the technical measurement only and is not a reflection of how the product will look. Sizes are nominal only. All drawings in millimeters. Drawings not to scale. May 2025.