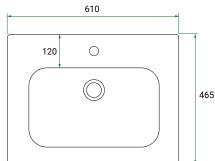

# SOHO /



# **DESCRIPTION**

Soho 610, 2 Drawer Wall-Hung Vanity

# **PRODUCT CODE**

S061D2WH/S061D2WHCC



Dimensions W 610 x H 605 x D 465 (mm)

Finishes Matte White or Matte Custom Colour Paint.

Basin Ceramic top with intergrated basin

Handle Choice of Aspect or Arc Handle

Origin New Zealand made cabinetry.

Features • Shaker drawer front design.

- 2 Drawers with soft-close & Aspect or Arc Handle.
- Ceramic top with gently sloping intergrated basin
- The paint used on our products is polyurethane or

UV based.

# **TECHNICAL DRAWINGS**

# 610 610 625





#### Side



# Ceramic Top (Front On)



### **NOTES**

\*Additional Cost. Accessories not included. Drawing indicates the technical measurement only and is not a reflection of how the product will look. Sizes are nominal only. All drawings in millimeters. Drawings not to scale. May 2025.