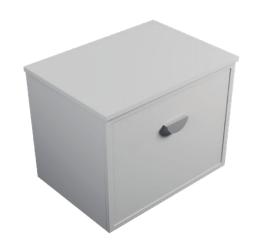

# **DESCRIPTION**

Soho 610, 1 Drawer Wall-Hung Vanity

### **PRODUCT CODE**

SO61DWHSS / SO61DWHSSCC

**Dimensions** W 610 x H 520 x D 465 (mm) **Finishes** Matte White or Matte Custom Colour Paint. Top White Kordura (Matte) **Basin** Choice of Basin Handle Choice of Aspect or Arc Handle Origin New Zealand made cabinetry. **Features** · Shaker drawer front design.

1 Drawer with soft-close & Aspect or Arc Handle.
Ceramic top with gently sloping intergrated basin
The paint used on our products is polyurethane or

UV based.