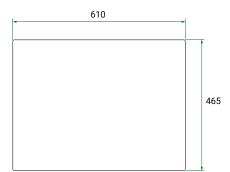

## **Top Down**

### **PRODUCT CODE**

SO61DWHSS / SO61DWHSSCC

**Dimensions** W 610 x H 520 x D 465 (mm) **Finishes** Matte White or Matte Custom Colour Paint. Top White Kordura (Matte) **Basin** Choice of Basin Handle Choice of Aspect or Arc Handle Origin New Zealand made cabinetry. **Features** · Shaker drawer front design.

#### **NOTES**

\*Additional Cost. Accessories not included. Drawing indicates the technical measurement only and is not a reflection of how the product will look. Sizes are nominal only. All drawings in millimeters. Drawings not to scale. May 2025.