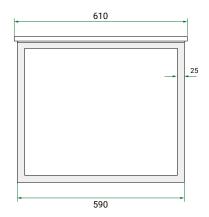

# **Front**

### **PRODUCT CODE**

SO61DWHSS / SO61DWHSSCC

**Dimensions** W 610 x H 520 x D 465 (mm) **Finishes** Matte White or Matte Custom Colour Paint. Top White Kordura (Matte) **Basin** Choice of Basin Handle Choice of Aspect or Arc Handle Origin New Zealand made cabinetry. **Features** · Shaker drawer front design.

#### **NOTES**

\*Additional Cost. Accessories not included. Drawing indicates the technical measurement only and is not a reflection of how the product will look. Sizes are nominal only. All drawings in millimeters. Drawings not to scale. May 2025.