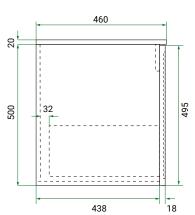

## Side

### **PRODUCT CODE**

SO61DWHSS / SO61DWHSSCC

**Dimensions** W 610 x H 520 x D 465 (mm) **Finishes** Matte White or Matte Custom Colour Paint. Top White Kordura (Matte) **Basin** Choice of Basin Handle Choice of Aspect or Arc Handle Origin New Zealand made cabinetry. **Features** · Shaker drawer front design.

#### **NOTES**

\*Additional Cost. Accessories not included. Drawing indicates the technical measurement only and is not a reflection of how the product will look. Sizes are nominal only. All drawings in millimeters. Drawings not to scale. May 2025.