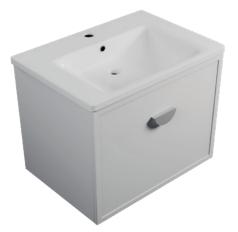

### DESCRIPTION

Soho 610, 1 Drawer Wall-Hung Vanity

## PRODUCT CODE

SO61DWH/ SO61DWHCC

| Dimensions | W 610 x H 515 x D 465 (mm)                                                                                                                                                                                                                        |
|------------|---------------------------------------------------------------------------------------------------------------------------------------------------------------------------------------------------------------------------------------------------|
| Finishes   | Matte White or Matte Custom Colour Paint.                                                                                                                                                                                                         |
| Basin      | Ceramic top with intergrated basin                                                                                                                                                                                                                |
| Handle     | Choice of Aspect or Arc Handle                                                                                                                                                                                                                    |
| Origin     | New Zealand made cabinetry.                                                                                                                                                                                                                       |
| Features   | <ul> <li>Shaker drawer front design.</li> <li>1 Drawer with soft-close &amp; Aspect or Arc Handle.</li> <li>Ceramic top with gently sloping intergrated basin</li> <li>The paint used on our products is polyurethane or<br/>UV based.</li> </ul> |