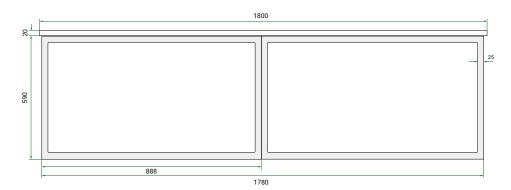

## **TECHNICAL DRAWINGS**

Front Side

## **Top Down**

## **DESCRIPTION**

PRODUCT CODE

Soho 1800, 2 Drawers SBS with Single Offset (SB) or Double Basin (DB)

SO180D2WHSSSB / SO180D2WHSSSBCC SO180D2WHSSDB / SO180D2WHSSDBCC

Dimensions W 1800 x H 520 x D 460 (mm)