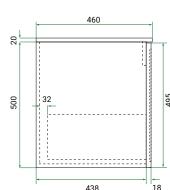

## **TECHNICAL DRAWINGS**

Front Side

## **DESCRIPTION**

PRODUCT CODE

Soho 1800, 2 Drawers SBS with Single Offset (SB) or Double Basin (DB)

SO180D2WHSSSB / SO180D2WHSSSBCC SO180D2WHSSDB / SO180D2WHSSDBCC

Dimensions W 1800 x H 520 x D 460 (mm)