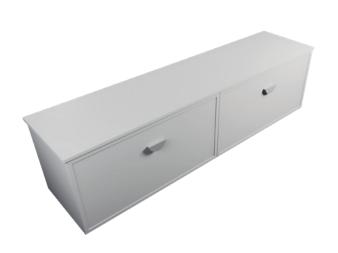

## **DESCRIPTION**

PRODUCT CODE

Soho 1800, 2 Drawers SBS with Single Offset (SB) or Double Basin (DB)

SO180D2WHSSSB / SO180D2WHSSSBCC SO180D2WHSSDB / SO180D2WHSSDBCC

Dimensions W 1800 x H 520 x D 460 (mm)

Finishes Matte White or Matte Custom Colour Paint.

Top White Kordura (Matte).

Basin Choice of Single Offset or Double Basin.

Handle Choice of Aspect or Arc Handle.

Origin New Zealand made cabinetry.

• Shaker style design.

- 2 Drawers with soft-close & Aspect or Arc Handle.
- Ceramic top with gently sloping intergrated basin
- The paint used on our products is polyurethane or

UV based.