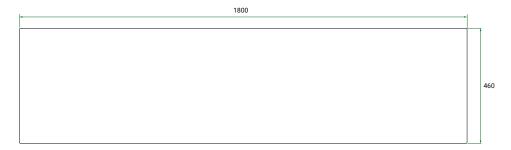

## **TECHNICAL DRAWINGS**

Front Side

## **DESCRIPTION**

PRODUCT CODE

Soho 1800, 2 Drawers SBS with Single Offset (SB) or Double Basin (DB)

SO180D2WHSSSB / SO180D2WHSSSBCC SO180D2WHSSDB / SO180D2WHSSDBCC

Dimensions W 1800 x H 520 x D 460 (mm)