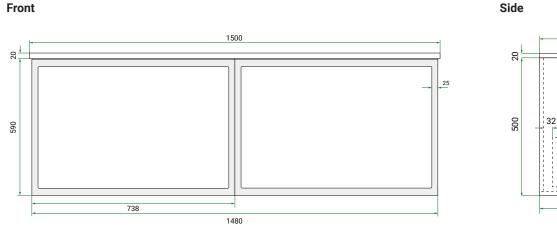

|         |         |      |  |
| Origin     | New Zealand made cabinetry.                                                                                                                                                                                                                 |         |         |      |  |
| Features   | <ul> <li>Shaker style design.</li> <li>2 Drawers with soft-close &amp; Aspect or Arc Handle.</li> <li>Ceramic top with gently sloping intergrated basin</li> <li>The paint used on our products is polyurethane or<br/>UV based.</li> </ul> |         |         |      |  |

#### **TECHNICAL DRAWINGS**





#### Top Down



#### NOTES

\*Additional Cost. Accessories not included. Drawing indicates the technical measurement only and is not a reflection of how the product will look. Sizes are nominal only. All drawings in millimeters. Drawings not to scale. May 2025.

#### PRODUCT CODE

S0150D2WHSSSB / S0150D2WHSSSBCC S0150D2WHSSDB / S0150D2WHSSDBCC