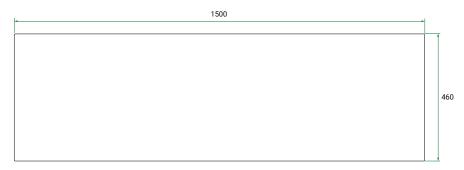

|         |         |      |  |
| Origin     | New Zealand made cabinetry.                                                                                                                                                                                                                 |         |         |      |  |
| Features   | <ul> <li>Shaker style design.</li> <li>2 Drawers with soft-close &amp; Aspect or Arc Handle.</li> <li>Ceramic top with gently sloping intergrated basin</li> <li>The paint used on our products is polyurethane or<br/>UV based.</li> </ul> |         |         |      |  |

#### **TECHNICAL DRAWINGS**





#### Top Down



#### NOTES

\*Additional Cost. Accessories not included. Drawing indicates the technical measurement only and is not a reflection of how the product will look. Sizes are nominal only. All drawings in millimeters. Drawings not to scale. May 2025.

#### PRODUCT CODE

S0150D2WHSSSB / S0150D2WHSSSBCC S0150D2WHSSDB / S0150D2WHSSDBCC