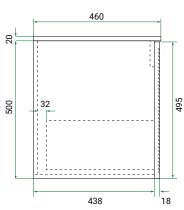

|         |         |      |  |
| Origin     | New Zealand made cabinetry.                                                                                                                                                                                                                 |         |         |      |  |
| Features   | <ul> <li>Shaker style design.</li> <li>2 Drawers with soft-close &amp; Aspect or Arc Handle.</li> <li>Ceramic top with gently sloping intergrated basin</li> <li>The paint used on our products is polyurethane or<br/>UV based.</li> </ul> |         |         |      |  |

#### **TECHNICAL DRAWINGS**





#### Top Down



#### NOTES

\*Additional Cost. Accessories not included. Drawing indicates the technical measurement only and is not a reflection of how the product will look. Sizes are nominal only. All drawings in millimeters. Drawings not to scale. May 2025.

#### PRODUCT CODE

S0150D2WHSSSB / S0150D2WHSSSBCC S0150D2WHSSDB / S0150D2WHSSDBCC