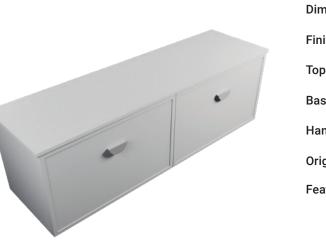

### DESCRIPTION

Soho 1500, 2 Drawers SBS with Single Offset (SB) or Double Basin (DB)

|            | 20120DZMH22DB/20120DZMH22DBCC                                                                                                                                                                                                               |         |         |      |  |
|------------|---------------------------------------------------------------------------------------------------------------------------------------------------------------------------------------------------------------------------------------------|---------|---------|------|--|
| Dimensions | W 1500                                                                                                                                                                                                                                      | x H 520 | x D 460 | (mm) |  |
| Finishes   | Matte White or Matte Custom Colour Paint.                                                                                                                                                                                                   |         |         |      |  |
| Тор        | White Kordura (Matte).                                                                                                                                                                                                                      |         |         |      |  |
| Basin      | Choice of Single Offset or Double Basin.                                                                                                                                                                                                    |         |         |      |  |
| Handle     | Choice of Aspect or Arc Handle.                                                                                                                                                                                                             |         |         |      |  |
| Origin     | New Zealand made cabinetry.                                                                                                                                                                                                                 |         |         |      |  |
| Features   | <ul> <li>Shaker style design.</li> <li>2 Drawers with soft-close &amp; Aspect or Arc Handle.</li> <li>Ceramic top with gently sloping intergrated basin</li> <li>The paint used on our products is polyurethane or<br/>UV based.</li> </ul> |         |         |      |  |