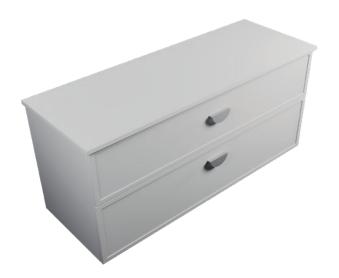

### **DESCRIPTION**

Soho 1210, 2 Drawer Wall-Hung Vanity

#### **PRODUCT CODE**

S0121D2WHSS / S0121D2WHSSCC

Dimensions W 1210 x H 610 x D 465 (mm)

Finishes Matte White or Matte Custom Colour Paint.

Top White Kordura (Matte)

Basin Choice of Basin

Handle Choice of Aspect or Arc Handle

Origin New Zealand made cabinetry.

Features • Shaker drawer front design.

- 2 Drawers with soft-close & Aspect or Arc Handle.
- Ceramic top with gently sloping intergrated basin
- The paint used on our products is polyurethane or