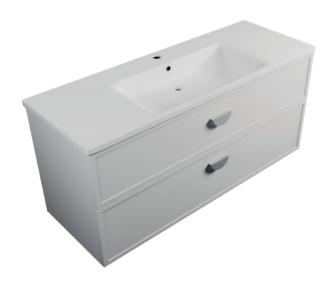

## **DESCRIPTION**

Soho 1210, 2 Drawer Wall-Hung Vanity

## **PRODUCT CODE**

S0121D2WH/ S0121D2WHCC

Dimensions W 1210 x H 605 x D 465 (mm)

Finishes Matte White or Matte Custom Colour Paint.

Basin Ceramic top with intergrated basin

Handle Choice of Aspect or Arc Handle

Origin New Zealand made cabinetry.

• Shaker drawer front design.

- 2 Drawers with soft-close & Aspect or Arc Handle.
- Ceramic top with gently sloping intergrated basin
- The paint used on our products is polyurethane or