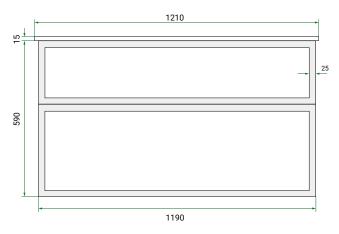

# SOHO /



## **DESCRIPTION**

Soho 1210, 2 Drawer Wall-Hung Vanity

## **PRODUCT CODE**

S0121D2WH/ S0121D2WHCC



Dimensions W 1210 x H 605 x D 465 (mm)

Finishes Matte White or Matte Custom Colour Paint.

Basin Ceramic top with intergrated basin

Handle Choice of Aspect or Arc Handle

Origin New Zealand made cabinetry.

• Shaker drawer front design.

- 2 Drawers with soft-close & Aspect or Arc Handle.
- Ceramic top with gently sloping intergrated basin
- The paint used on our products is polyurethane or

UV based.

## **TECHNICAL DRAWINGS**

## Front



## Side



**Top Down** 



**Ceramic Top (Front On)** 



#### **NOTES**

\*Additional Cost. Accessories not included. Drawing indicates the technical measurement only and is not a reflection of how the product will look. Sizes are nominal only. All drawings in millimeters. Drawings not to scale. May 2025.