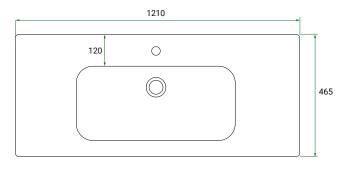

# SOHO /



## **DESCRIPTION**

Soho 1210, 2 Drawer Wall-Hung Vanity

## **PRODUCT CODE**

S0121D2WH/ S0121D2WHCC



Dimensions W 1210 x H 605 x D 465 (mm)

Finishes Matte White or Matte Custom Colour Paint.

Basin Ceramic top with intergrated basin

Handle Choice of Aspect or Arc Handle

Origin New Zealand made cabinetry.

• Shaker drawer front design.

- 2 Drawers with soft-close & Aspect or Arc Handle.
- Ceramic top with gently sloping intergrated basin
- The paint used on our products is polyurethane or

UV based.

## **TECHNICAL DRAWINGS**

## Front



## Side



**Top Down** 



**Ceramic Top (Front On)** 



#### **NOTES**

\*Additional Cost. Accessories not included. Drawing indicates the technical measurement only and is not a reflection of how the product will look. Sizes are nominal only. All drawings in millimeters. Drawings not to scale. May 2025.