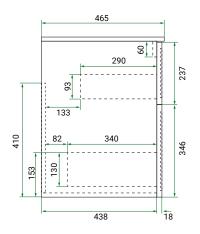

# SOHO /



## **DESCRIPTION**

Soho 1210, 2 Drawer Wall-Hung Vanity

## **PRODUCT CODE**

S0121D2WH/ S0121D2WHCC



Dimensions W 1210 x H 605 x D 465 (mm)

Finishes Matte White or Matte Custom Colour Paint.

Basin Ceramic top with intergrated basin

Handle Choice of Aspect or Arc Handle

Origin New Zealand made cabinetry.

• Shaker drawer front design.

- 2 Drawers with soft-close & Aspect or Arc Handle.
- Ceramic top with gently sloping intergrated basin
- The paint used on our products is polyurethane or

UV based.

## **TECHNICAL DRAWINGS**

## Front



## Side



**Top Down** 



**Ceramic Top (Front On)** 



#### **NOTES**

\*Additional Cost. Accessories not included. Drawing indicates the technical measurement only and is not a reflection of how the product will look. Sizes are nominal only. All drawings in millimeters. Drawings not to scale. May 2025.