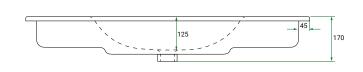

# SOHO /



## **DESCRIPTION**

Soho 1210, 2 Drawer Wall-Hung Vanity

## **PRODUCT CODE**

S0121D2WH/ S0121D2WHCC



Dimensions W 1210 x H 605 x D 465 (mm)

Finishes Matte White or Matte Custom Colour Paint.

Basin Ceramic top with intergrated basin

Handle Choice of Aspect or Arc Handle

Origin New Zealand made cabinetry.

• Shaker drawer front design.

- 2 Drawers with soft-close & Aspect or Arc Handle.
- Ceramic top with gently sloping intergrated basin
- The paint used on our products is polyurethane or

UV based.

## **TECHNICAL DRAWINGS**

## Front



## Side



**Top Down** 



**Ceramic Top (Front On)** 



#### **NOTES**

\*Additional Cost. Accessories not included. Drawing indicates the technical measurement only and is not a reflection of how the product will look. Sizes are nominal only. All drawings in millimeters. Drawings not to scale. May 2025.