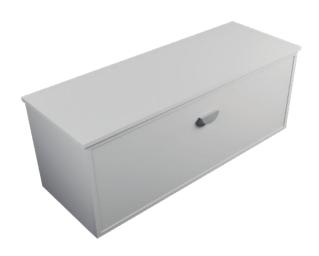

### **DESCRIPTION**

Soho 1210, 1 Drawer Wall-Hung Vanity

#### **PRODUCT CODE**

S0121DWHSS / S0121DWHSSCC

Dimensions W 1210 x H 520 x D 465 (mm)

Finishes Matte White or Matte Custom Colour Paint.

Top White Kordura (Matte)

Basin Choice of Basin

Handle Choice of Aspect or Arc Handle