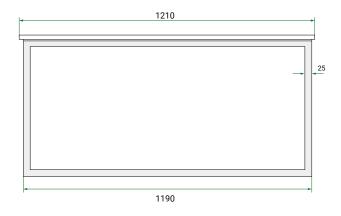

## **TECHNICAL DRAWINGS**

Front Side

## **Top Down**

#### **PRODUCT CODE**

S0121DWHSS / S0121DWHSSCC

Dimensions W 1210 x H 520 x D 465 (mm)

Finishes Matte White or Matte Custom Colour Paint.

Top White Kordura (Matte)

Basin Choice of Basin

Handle Choice of Aspect or Arc Handle