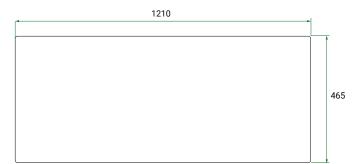

## **TECHNICAL DRAWINGS**

Front Side

#### **PRODUCT CODE**

S0121DWHSS / S0121DWHSSCC

Dimensions W 1210 x H 520 x D 465 (mm)

Finishes Matte White or Matte Custom Colour Paint.

Top White Kordura (Matte)

Basin Choice of Basin

Handle Choice of Aspect or Arc Handle