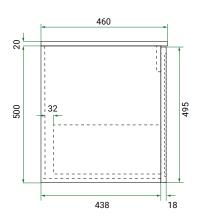

## **Top Down**

#### **PRODUCT CODE**

S0121DWHSS / S0121DWHSSCC

Dimensions W 1210 x H 520 x D 465 (mm)

Finishes Matte White or Matte Custom Colour Paint.

Top White Kordura (Matte)

Basin Choice of Basin

Handle Choice of Aspect or Arc Handle